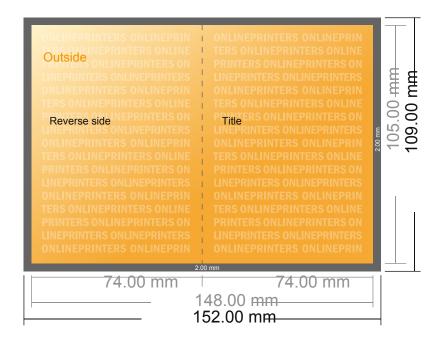

### Eco/natural paper folded cards Portrait

A7 • Single fold • 4 pages

- Data format (incl. 2.00 mm bleed): 15.20 x 10.90 cm
- Trimmed size (open): 14.80 x 10.50 cm
- Trimmed size (closed): 7.40 x 10.50 cm

#### Safety margin

Maintaining 4 mm space between the text/information and the edge of the trimmed format prevents undesirable cuts.

#### Please note:

- Allow for trim allowance and safety margin according to instructions.
- Arrange background graphics, images or graphics up to the edge of the data format.
- Tolerances may occur during production due to cutting, punching and folding processes.
- This sketch is not drawn to scale.
- Printing data: Instructions and templates can be found under the menu item "Printing data" at www.onlineprinters.com.