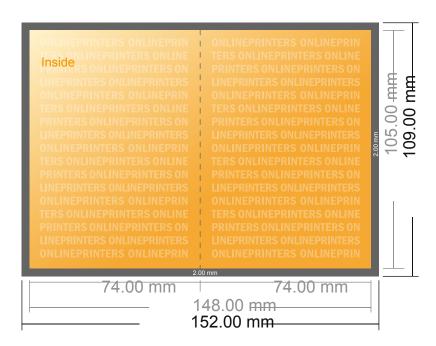

# Eco/natural paper folded cards Portrait

A7 • Single fold • 4 pages

- Data format (incl. 2.00 mm bleed): 15.20 x 10.90 cm
- Trimmed size (open): 14.80 x 10.50 cm
- Trimmed size (closed): 7.40 x 10.50 cm

#### Safety margin

Maintaining 4 mm space between the text/information and the edge of the trimmed format prevents undesirable cuts.

#### Please note:

- Allow for trim allowance and safety margin according to instructions.
- Arrange background graphics, images or graphics up to the edge of the data format.
- Tolerances may occur during production due to cutting, punching and folding processes.
- This sketch is not drawn to scale.
- Printing data: Instructions and templates can be found under the menu item "Printing data" at www.onlineprinters.com.