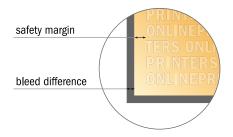

#### Safety margin

Maintaining 4 mm space between the text/information and the edge of the trimmed format prevents undesirable cuts.

#### Please note:

- Allow for trim allowance and safety margin according to instructions.
- Arrange background graphics, images or graphics up to the edge of the data format.
- Tolerances may occur during production due to cutting, punching and folding processes.
- This sketch is not drawn to scale.
- Printing data: Instructions and templates can be found under the menu item "Printing data" at www.onlineprinters.com.