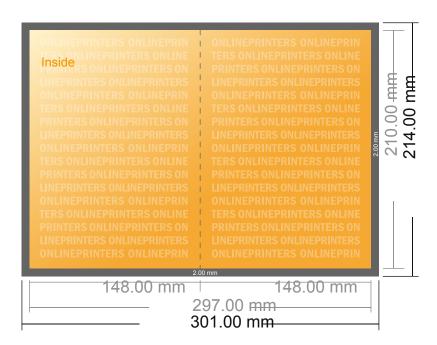

# Eco/natural paper folded cards Portrait

A5 • Single fold • 4 pages

- Data format (incl. 2.00 mm bleed): 30.10 x 21.40 cm
- Trimmed size (open): 29.70 x 21.00 cm
- Trimmed size (closed): 14.80 x 21.00 cm

#### Safety margin

Maintaining 4 mm space between the text/information and the edge of the trimmed format prevents undesirable cuts.

#### Please note:

- Allow for trim allowance and safety margin according to instructions.
- Arrange background graphics, images or graphics up to the edge of the data format.
- Tolerances may occur during production due to cutting, punching and folding processes.
- This sketch is not drawn to scale.
- Printing data: Instructions and templates can be found under the menu item "Printing data" at www.onlineprinters.com.