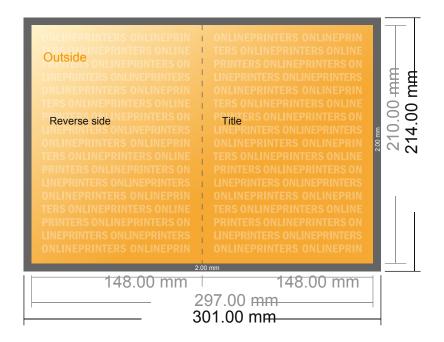

### Eco/natural paper folded cards Portrait

A5 • Single fold • 4 pages

- Data format (incl. 2.00 mm bleed): 30.10 x 21.40 cm
- Trimmed size (open): 29.70 x 21.00 cm
- Trimmed size (closed): 14.80 x 21.00 cm

#### Safety margin

Maintaining 4 mm space between the text/information and the edge of the trimmed format prevents undesirable cuts.

#### Please note:

- Allow for trim allowance and safety margin according to instructions.
- Arrange background graphics, images or graphics up to the edge of the data format.
- Tolerances may occur during production due to cutting, punching and folding processes.
- This sketch is not drawn to scale.
- Printing data: Instructions and templates can be found under the menu item "Printing data" at www.onlineprinters.com.