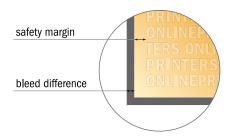

#### Safety margin

Maintaining 4 mm space between the text/information and the edge of the trimmed format prevents undesirable cuts.

#### Please note:

- Allow for trim allowance and safety margin according to instructions.
- Arrange background graphics, images or graphics up to the edge of the data format.
- Tolerances may occur during production due to cutting, punching and folding processes.
- This sketch is not drawn to scale.
- Printing data: Instructions and templates can be found under the menu item "Printing data" at www.onlineprinters.com.