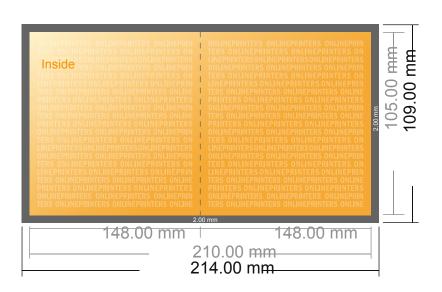

### Eco/natural paper folded cards Portrait

A6-Square • Single fold • 4 pages

- Data format (incl. 2.00 mm bleed): 21.40 x 10.90 cm
- Trimmed size (open): 21.00 x 10.50 cm
- Trimmed size (closed): 10.50 x 10.50 cm

#### Safety margin

Maintaining 4 mm space between the text/information and the edge of the trimmed format prevents undesirable cuts.

#### Please note:

- Allow for trim allowance and safety margin according to instructions.
- Arrange background graphics, images or graphics up to the edge of the data format.
- Tolerances may occur during production due to cutting, punching and folding processes.
- This sketch is not drawn to scale.
- Printing data: Instructions and templates can be found under the menu item "Printing data" at www.onlineprinters.com.