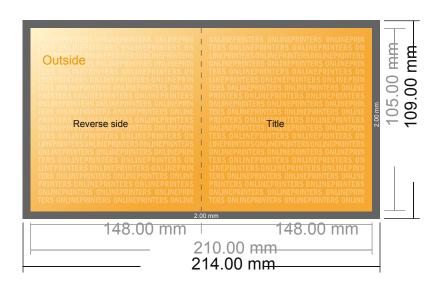

# Eco/natural paper folded cards Portrait

A6-Square • Single fold • 4 pages

- Data format (incl. 2.00 mm bleed): 21.40 x 10.90 cm
- Trimmed size (open): 21.00 x 10.50 cm
- Trimmed size (closed): 10.50 x 10.50 cm

#### Safety margin

Maintaining 4 mm space between the text/information and the edge of the trimmed format prevents undesirable cuts.

#### Please note:

- Allow for trim allowance and safety margin according to instructions.
- Arrange background graphics, images or graphics up to the edge of the data format.
- Tolerances may occur during production due to cutting, punching and folding processes.
- This sketch is not drawn to scale.
- Printing data: Instructions and templates can be found under the menu item "Printing data" at www.onlineprinters.com.