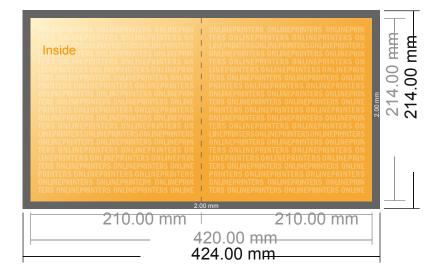

# Eco/natural paper folded cards Portrait

A4-Square • Single fold • 4 pages

- Data format (incl. 2.00 mm bleed): 42.40 x 21.40 cm
- Trimmed size (open): 42.00 x 21.40 cm
- Trimmed size (closed): 21.00 x 21.00 cm

### Safety margin

Maintaining 4 mm space between the text/information and the edge of the trimmed format prevents undesirable cuts.

#### Please note:

- Allow for trim allowance and safety margin according to instructions.
- Arrange background graphics, images or graphics up to the edge of the data format.
- Tolerances may occur during production due to cutting, punching and folding processes.
- This sketch is not drawn to scale.
- Printing data: Instructions and templates can be found under the menu item "Printing data" at www.onlineprinters.com.