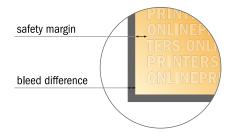

### Safety margin

Maintaining 4 mm space between the text/information and the edge of the trimmed format prevents undesirable cuts.

#### Please note:

- Allow for trim allowance and safety margin according to instructions.
- Arrange background graphics, images or graphics up to the edge of the data format.
- Tolerances may occur during production due to cutting, punching and folding processes.
- This sketch is not drawn to scale.
- Printing data: Instructions and templates can be found under the menu item "Printing data" at www.onlineprinters.com.