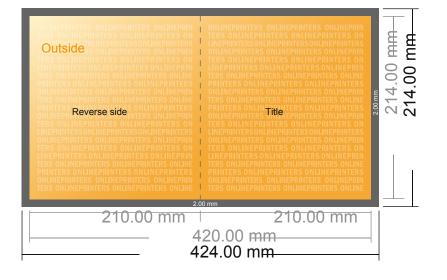

# Eco/natural paper folded cards Portrait

A4-Square • Single fold • 4 pages

- Data format (incl. 2.00 mm bleed): 42.40 x 21.40 cm
- Trimmed size (open): 42.00 x 21.40 cm
- Trimmed size (closed): 21.00 x 21.00 cm

### Safety margin

Maintaining 4 mm space between the text/information and the edge of the trimmed format prevents undesirable cuts.

#### Please note:

- Allow for trim allowance and safety margin according to instructions.
- Arrange background graphics, images or graphics up to the edge of the data format.
- Tolerances may occur during production due to cutting, punching and folding processes.
- This sketch is not drawn to scale.
- Printing data: Instructions and templates can be found under the menu item "Printing data" at www.onlineprinters.com.