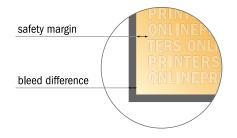

## Safety margin

Maintaining 4 mm space between the text/information and the edge of the trimmed format prevents undesirable cuts.