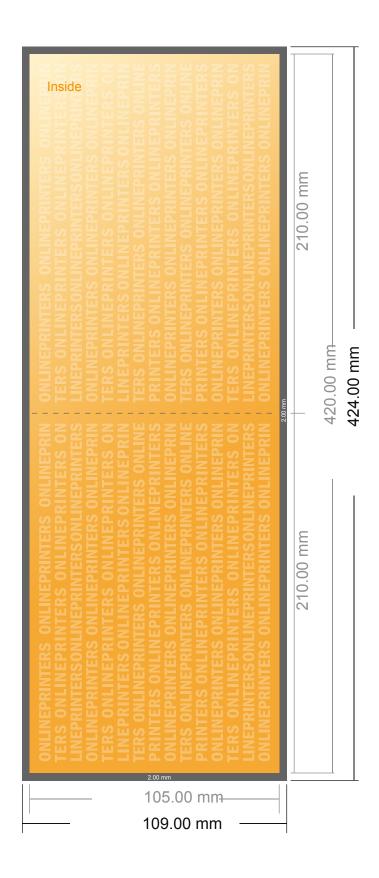

# Eco/natural paper folded cards Landscape

DL • Single fold • 4 pages

- Data format (incl. 2.00 mm bleed): 42.40 x 10.90 cm
- Trimmed size (open): 42.00 x 10.50 cm
- Trimmed size (closed): 21.00 x 10.50 cm