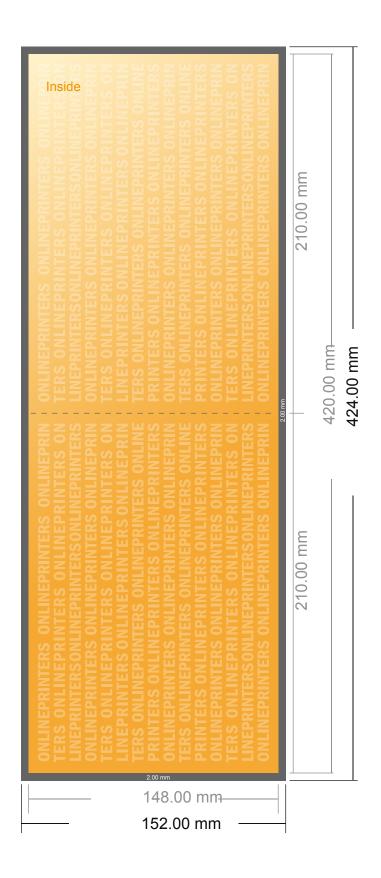

# Eco/natural paper folded cards Landscape

A5 • Single fold • 4 pages

- Data format (incl. 2.00 mm bleed): 42.40 x 15.20 cm
- Trimmed size (open): 42.00 x 14.80 cm
- Trimmed size (closed): 21.00 x 14.80 cm

## Safety margin

Maintaining 4 mm space between the text/information and the edge of the trimmed format prevents undesirable cuts.

### Please note:

- Allow for trim allowance and safety margin according to instructions.
- Arrange background graphics, images or graphics up to the edge of the data format.
- Tolerances may occur during production due to cutting, punching and folding processes.
- This sketch is not drawn to scale.
- Printing data: Instructions and templates can be found under the menu item "Printing data" at www.onlineprinters.com.