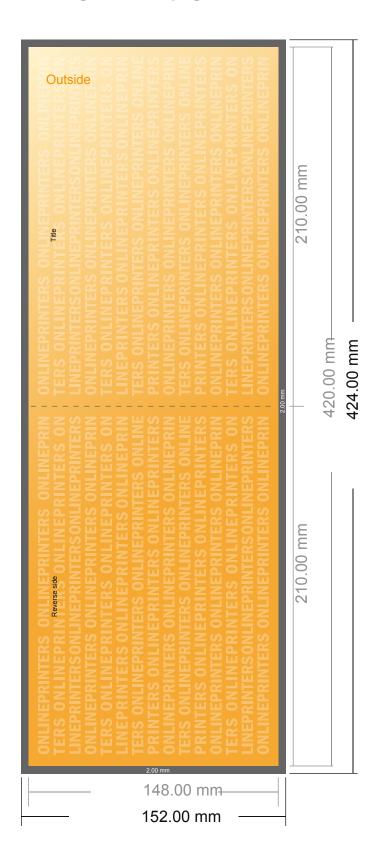

# Eco/natural paper folded cards Landscape

A5 • Single fold • 4 pages

- Data format (incl. 2.00 mm bleed): 42.40 x 15.20 cm
- Trimmed size (open): 42.00 x 14.80 cm
- Trimmed size (closed): 21.00 x 14.80 cm

## Safety margin

Maintaining 4 mm space between the text/information and the edge of the trimmed format prevents undesirable cuts.

### Please note:

- Allow for trim allowance and safety margin according to instructions.
- Arrange background graphics, images or graphics up to the edge of the data format.
- Tolerances may occur during production due to cutting, punching and folding processes.
- This sketch is not drawn to scale.
- Printing data: Instructions and templates can be found under the menu item "Printing data" at www.onlineprinters.com.