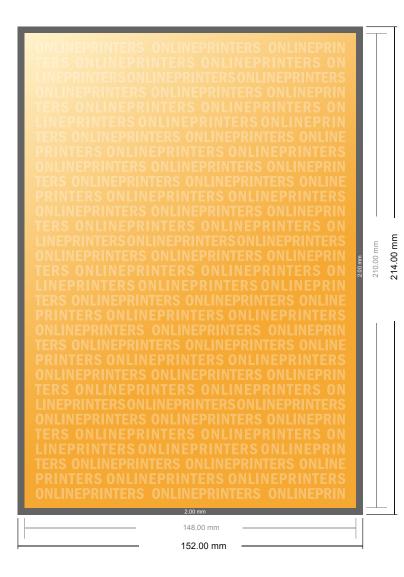

# **Greeting cards Portrait**

A5 • 2 pages

- Data format (incl. 2.00 mm bleed): 15.20 x 21.40 cm
- Trimmed size: 14.80 x 21.00 cm