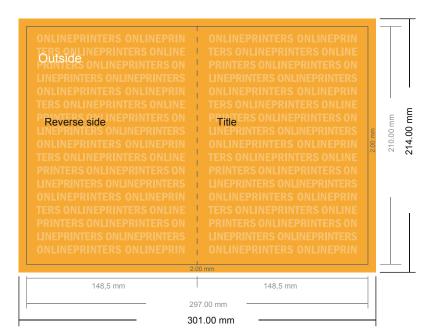

## DATA SHEET

### **W**ONLINE**PRINTERS**

### **Greeting cards Portrait**

A5 • 4 pages

| TERS ONLINEPRINTERS ONLINE<br>PRINTERS ONLINEPRINTERS ON<br>LINEPRINTERS ONLINEPRINTERS<br>ONLINEPRINTERS ONLINEPRIN<br>TERS ONLINEPRINTERS ONLINE<br>PRINTERS ONLINEPRINTERS ON<br>LINEPRINTERS ONLINEPRINTERS<br>ONLINEPRINTERS ONLINEPRIN<br>TERS ONLINEPRINTERS ON<br>LINEPRINTERS ONLINEPRINTERS<br>ONLINEPRINTERS ONLINEPRINTERS<br>ONLINEPRINTERS ONLINEPRINTERS | TERS ONLINEPRINTERS ONLINE<br>PRINTERS ONLINEPRINTERS ON<br>LINEPRINTERS ONLINEPRINTERS<br>ONLINEPRINTERS ONLINEPRIN<br>TERS ONLINEPRINTERS ONLINE<br>PRINTERS ONLINEPRINTERS ON<br>LINEPRINTERS ONLINEPRINT<br>TERS ONLINEPRINTERS ONLINE<br>PRINTERS ONLINEPRINTERS ON<br>LINEPRINTERS ONLINEPRINTERS<br>ONLINEPRINTERS ONLINEPRINTERS<br>ONLINEPRINTERS ONLINEPRINTERS | 2.00 mm | 210.00 mm | 214.00 mm |
|-------------------------------------------------------------------------------------------------------------------------------------------------------------------------------------------------------------------------------------------------------------------------------------------------------------------------------------------------------------------------|---------------------------------------------------------------------------------------------------------------------------------------------------------------------------------------------------------------------------------------------------------------------------------------------------------------------------------------------------------------------------|---------|-----------|-----------|
| ONLINEPRINTERS ONLINEPRIN                                                                                                                                                                                                                                                                                                                                               | ONLINEPRINTERS ONLINEPRIN                                                                                                                                                                                                                                                                                                                                                 |         |           | _         |
| 2.00<br>148,5 mm                                                                                                                                                                                                                                                                                                                                                        | 148,5 mm                                                                                                                                                                                                                                                                                                                                                                  | 1       |           |           |

- Data format (incl. 2.00 mm bleed): 30.10 x 21.40 cm
- Trimmed size (open): 29.70 x 21.00 cm
- Trimmed size (closed): 14.80 x 21.00 cm