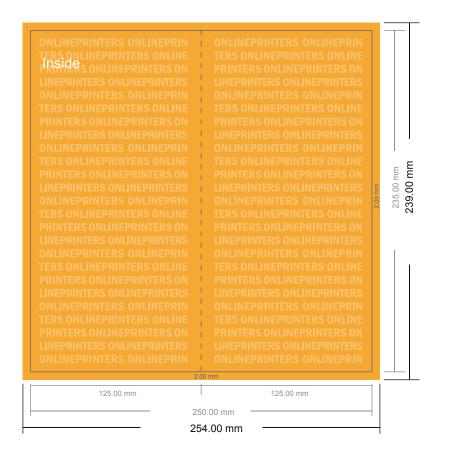

# **Greeting cards Portrait**

Maxi • 4 pages

- Data format (incl. 2.00 mm bleed): 25.40 x 23.90 cm
- Trimmed size (open): 25.00 x 23.50 cm
- Trimmed size (closed): 12.50 x 23.50 cm
- Safety margin Maintaining 4 mm space between the text/information and the edge of the trimmed format prevents undesirable cuts.

#### Please note:

- Allow for trim allowance and safety margin according to instructions.
- Arrange background graphics, images or graphics up to the edge of the data format.
- Tolerances may occur during production due to cutting, punching and folding processes.
- This sketch is not drawn to scale.
- Printing data: Instructions and templates can be found under the menu item "Printing data" at www.onlineprinters.com.