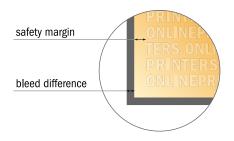

# **Greeting cards Portrait**

Maxi • 4 pages

- Data format (incl. 2.00 mm bleed): 25.40 x 23.90 cm
- Trimmed size (open): 25.00 x 23.50 cm
- Trimmed size (closed): 12.50 x 23.50 cm
- Safety margin

Maintaining 4 mm space between the text/information and the edge of the trimmed format prevents undesirable cuts.

#### Please note:

- Allow for trim allowance and safety margin according to instructions.
- Arrange background graphics, images or graphics up to the edge of the data format.
- Tolerances may occur during production due to cutting, punching and folding processes.
- This sketch is not drawn to scale.
- Printing data: Instructions and templates can be found under the menu item "Printing data" at www.onlineprinters.com.