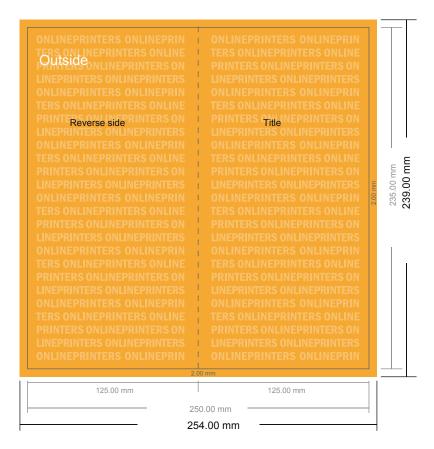

# **Greeting cards Portrait**

Maxi • 4 pages

- Data format (incl. 2.00 mm bleed): 25.40 x 23.90 cm
- Trimmed size (open): 25.00 x 23.50 cm
- Trimmed size (closed): 12.50 x 23.50 cm
- Safety margin

Maintaining 4 mm space between the text/information and the edge of the trimmed format prevents undesirable cuts.

#### Please note:

- Allow for trim allowance and safety margin according to instructions.
- Arrange background graphics, images or graphics up to the edge of the data format.
- Tolerances may occur during production due to cutting, punching and folding processes.
- This sketch is not drawn to scale.
- Printing data: Instructions and templates can be found under the menu item "Printing data" at www.onlineprinters.com.