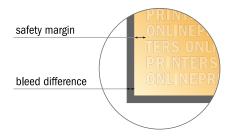

#### Safety margin

Maintaining 4 mm space between the text/information and the edge of the trimmed format prevents undesirable cuts.