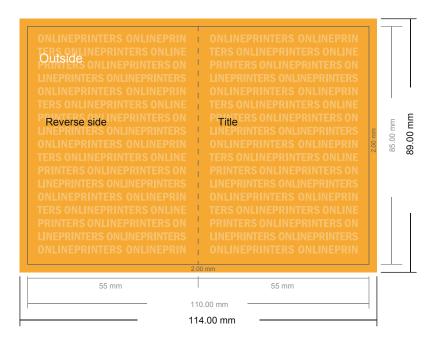

# **Greeting cards Portrait**

8.5 x 5.5 cm • 4 pages

- Data format (incl. 2.00 mm bleed): 11.40 x 8.90 cm
- Trimmed size (open): 11.00 x 8.50 cm
- Trimmed size (closed):
  5.50 x 8.50 cm

# **Greeting cards Portrait**

8.5 x 5.5 cm • 4 pages

| ONLINEPRINTERS ONLINEPRIN<br>TRS. ONLINEPRINTERS ONLINE<br>PRIMERS ONLINEPRINTERS ON<br>LINEPRINTERS ONLINEPRINTERS<br>ONLINEPRINTERS ONLINEPRINT<br>TERS ONLINEPRINTERS ONLINE<br>PRINTERS ONLINEPRINTERS<br>ONLINEPRINTERS ONLINEPRINT<br>TERS ONLINEPRINTERS ONLINE<br>PRINTERS ONLINEPRINTERS ON<br>LINEPRINTERS ONLINEPRINT<br>TERS ONLINEPRINTERS ONLINE<br>PRINTERS ONLINEPRINTERS ON<br>LINEPRINTERS ONLINEPRINT<br>TERS ONLINEPRINTERS ONLINE<br>PRINTERS ONLINEPRINTERS ON<br>LINEPRINTERS ONLINEPRINTERS<br>ONLINEPRINTERS ONLINEPRINTERS<br>ONLINEPRINTERS ONLINEPRINTERS | ONLINEPRINTERS ONLINEPRIN<br>TERS ONLINEPRINTERS ONLINE<br>PRINTERS ONLINEPRINTERS ON<br>LINEPRINTERS ONLINEPRINTERS<br>ONLINEPRINTERS ONLINEPRINT<br>TERS ONLINEPRINTERS ONLINE<br>PRINTERS ONLINEPRINTERS ON<br>LINEPRINTERS ONLINEPRINT<br>TERS ONLINEPRINTERS ONLINE<br>PRINTERS ONLINEPRINTERS ON<br>LINEPRINTERS ONLINEPRINT<br>TERS ONLINEPRINTERS ON<br>LINEPRINTERS ONLINEPRINTERS<br>ONLINEPRINTERS ONLINEPRINTERS | 200 mm<br>R5 00 mm | 89.00 mm |
|---------------------------------------------------------------------------------------------------------------------------------------------------------------------------------------------------------------------------------------------------------------------------------------------------------------------------------------------------------------------------------------------------------------------------------------------------------------------------------------------------------------------------------------------------------------------------------------|------------------------------------------------------------------------------------------------------------------------------------------------------------------------------------------------------------------------------------------------------------------------------------------------------------------------------------------------------------------------------------------------------------------------------------------------------------------------------------------------------------------------------------------------------------------------------------------------------------------------------------------------------------------------------------------------------------|--------------------|----------|
| 55 mm                                                                                                                                                                                                                                                                                                                                                                                                                                                                                                                                                                                 | 55 mm                                                                                                                                                                                                                                                                                                                                                                                                                                                                                                                                                                                                                                                                                                      |                    |          |
| 110.00 mm 114.00 mm                                                                                                                                                                                                                                                                                                                                                                                                                                                                                                                                                                   |                                                                                                                                                                                                                                                                                                                                                                                                                                                                                                                                                                                                                                                                                                            |                    |          |

- Data format (incl. 2.00 mm bleed): 11.40 x 8.90 cm
- Trimmed size (open): 11.00 x 8.50 cm
- Trimmed size (closed):
  5.50 x 8.50 cm