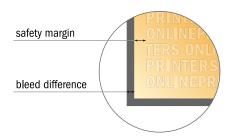

## Safety margin

Maintaining 4 mm space between the text/information and the edge of the trimmed format prevents undesirable cuts.

### Please note:

- Allow for trim allowance and safety margin according to instructions.
- Arrange background graphics, images or graphics up to the edge of the data format.
- Tolerances may occur during production due to cutting, punching and folding processes.
- This sketch is not drawn to scale.
- Printing data: Instructions and templates can be found under the menu item "Printing data" at www.onlineprinters.com.