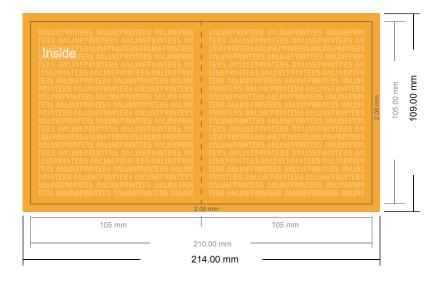

# **Greeting cards Portrait**

A6-Square • 4 pages

- Data format (incl. 2.00 mm bleed): 21.40 x 10.90 cm
- Trimmed size (open): 21.00 x 10.50 cm
- Trimmed size (closed): 10.50 x 10.50 cm

### Please note:

- Allow for trim allowance and safety margin according to instructions.
- Arrange background graphics, images or graphics up to the edge of the data format.
- Tolerances may occur during production due to cutting, punching and folding processes.
- This sketch is not drawn to scale.
- Printing data: Instructions and templates can be found under the menu item "Printing data" at www.onlineprinters.com.