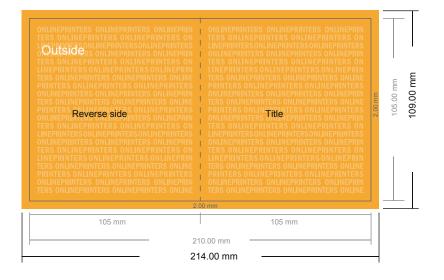

# **Greeting cards Portrait**

A6-Square • 4 pages

- Data format (incl. 2.00 mm bleed): 21.40 x 10.90 cm
- Trimmed size (open): 21.00 x 10.50 cm
- Trimmed size (closed): 10.50 x 10.50 cm

### Please note:

- Allow for trim allowance and safety margin according to instructions.
- Arrange background graphics, images or graphics up to the edge of the data format.
- Tolerances may occur during production due to cutting, punching and folding processes.
- This sketch is not drawn to scale.
- Printing data: Instructions and templates can be found under the menu item "Printing data" at www.onlineprinters.com.