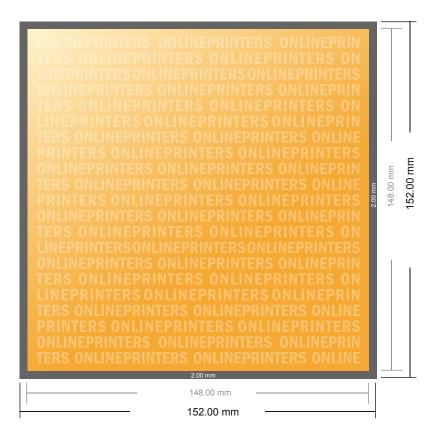

## Greeting cards Portrait

A5-Square • 2 pages

**DATA SHEET** 

- Data format (incl. 2.00 mm bleed): 15.20 x 15.20 cm
- Trimmed size: 14.80 x 14.80 cm