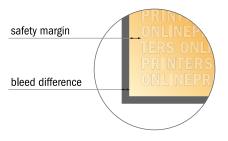

## Safety margin

Maintaining 4 mm space between the text/information and the edge of the trimmed format prevents undesirable cuts.

## Please note:

- Allow for trim allowance and safety margin according to instructions.
- Arrange background graphics, images or graphics up to the edge of the data format.
- Tolerances may occur during production due to cutting, punching and folding processes.
- This sketch is not drawn to scale.
- Printing data: Instructions and templates can be found under the menu item "Printing data" at www.onlineprinters.com.