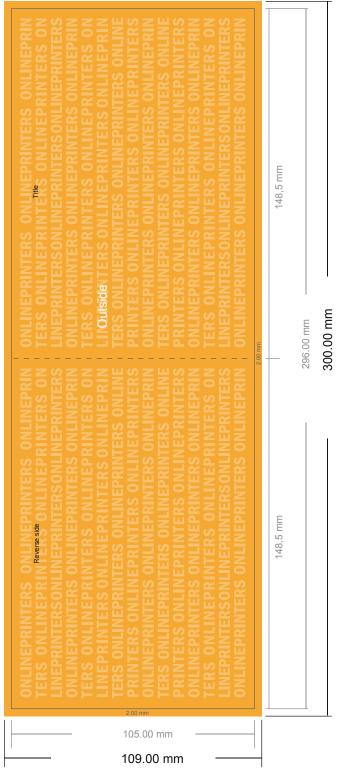

# Greeting cards Landscape

A6 • 4 pages

#### Format view rotated by 90 degrees.

- Data format (incl. 2.00 mm bleed): 30.00 x 10.90 cm
- Trimmed size (open): 29.60 x 10.50 cm
- Trimmed size (closed): 14.80 x 10.50 cm
- Safety margin Maintaining 4 mm space between the text/information and the edge of the trimmed format prevents undesirable cuts.

#### Please note:

- Allow for trim allowance and safety margin according to instructions.
- Arrange background graphics, images or graphics up to the edge of the data format.
- Tolerances may occur during production due to cutting, punching and folding processes.
- This sketch is not drawn to scale.
- Printing data: Instructions and templates can be found under the menu item "Printing data" at www.onlineprinters.com.