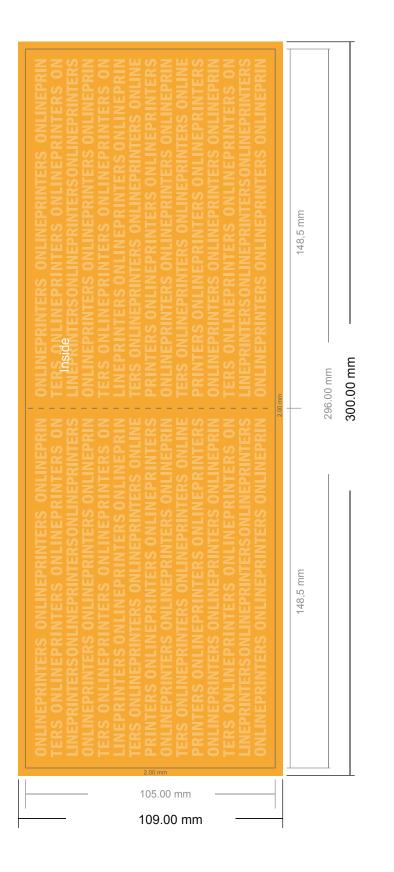

## **Greeting cards Landscape**

A6 • 4 pages

- Data format (incl. 2.00 mm bleed): 30.00 x 10.90 cm
- Trimmed size (open): 29.60 x 10.50 cm
- Trimmed size (closed): 14.80 x 10.50 cm
- Safety margin Maintaining 4 mm space between the text/information and the edge of the trimmed format prevents undesirable cuts.

### Please note:

- Allow for trim allowance and safety margin according to instructions.
- Arrange background graphics, images or graphics up to the edge of the data format.
- Tolerances may occur during production due to cutting, punching and folding processes.
- This sketch is not drawn to scale.
- Printing data: Instructions and templates can be found under the menu item "Printing data" at www.onlineprinters.com.