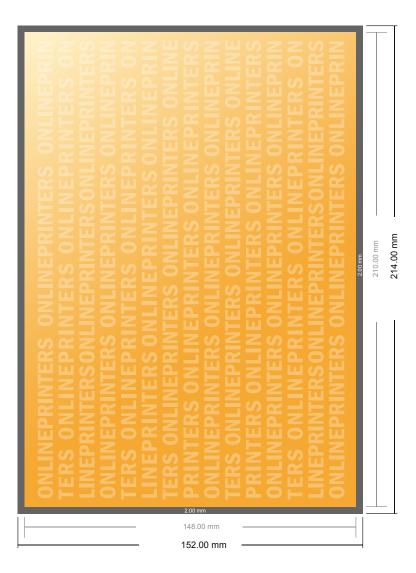

# **Greeting cards Landscape**

A5 • 2 pages

- Data format (incl. 2.00 mm bleed): 21.40 x 15.20 cm
- Trimmed size: 21.00 x 14.80 cm