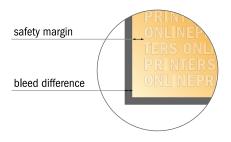

#### Safety margin

Maintaining 4 mm space between the text/information and the edge of the trimmed format prevents undesirable cuts.