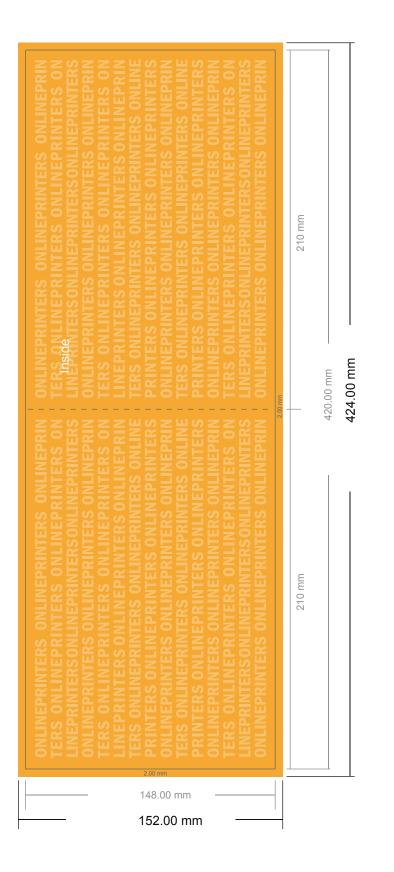

#### Format view rotated by 90 degrees.

| ·                                                                                                                                                                                                                                                                                                                                                                                                                                                                                                                                                                                                                                                                                                                                                                                                                                                                                                                                                                                                                                                                                                                                                                                                                                                                                                                                                                                                                                                                                                                                                                                                                                                                                                                                                                                                                                                                                                                                                                                                                                                                                                                              |                                          |
|--------------------------------------------------------------------------------------------------------------------------------------------------------------------------------------------------------------------------------------------------------------------------------------------------------------------------------------------------------------------------------------------------------------------------------------------------------------------------------------------------------------------------------------------------------------------------------------------------------------------------------------------------------------------------------------------------------------------------------------------------------------------------------------------------------------------------------------------------------------------------------------------------------------------------------------------------------------------------------------------------------------------------------------------------------------------------------------------------------------------------------------------------------------------------------------------------------------------------------------------------------------------------------------------------------------------------------------------------------------------------------------------------------------------------------------------------------------------------------------------------------------------------------------------------------------------------------------------------------------------------------------------------------------------------------------------------------------------------------------------------------------------------------------------------------------------------------------------------------------------------------------------------------------------------------------------------------------------------------------------------------------------------------------------------------------------------------------------------------------------------------|------------------------------------------|
| TERS ONLINEPRINTERS O | 210 mm 210 mm 210 mm 420.00 mm 424.00 mm |
| San                                                                                                                                                                                                                                                                                                                                                                                                                                                                                                                                                                                                                                                                                                                                                                                                                                                                                                                                                                                                                                                                                                                                                                                                                                                                                                                                                                                                                                                                                                                                                                                                                                                                                                                                                                                                                                                                                                                                                                                                                                                                                        | 210 mm                                   |
| 152.00 mm                                                                                                                                                                                                                                                                                                                                                                                                                                                                                                                                                                                                                                                                                                                                                                                                                                                                                                                                                                                                                                                                                                                                                                                                                                                                                                                                                                                                                                                                                                                                                                                                                                                                                                                                                                                                                                                                                                                                                                                                                                                                                                                      | -                                        |

- Data format (incl. 2.00 mm bleed): 42.40 x 15.20 cm
- Trimmed size (open): 42.00 x 14.80 cm
- Trimmed size (closed): 21.00 x 14.80 cm
- Safety margin Maintaining 4 mm space between the text/information and the edge of the trimmed format prevents undesirable cuts.