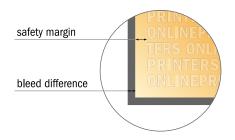

## **Greeting cards Landscape**

A5 • 4 pages

- Data format (incl. 2.00 mm bleed): 42.40 x 15.20 cm
- Trimmed size (open): 42.00 x 14.80 cm
- Trimmed size (closed): 21.00 x 14.80 cm
- Safety margin Maintaining 4 mm space between the text/information and the edge of the trimmed format prevents undesirable cuts.

#### Please note:

- Allow for trim allowance and safety margin according to instructions.
- Arrange background graphics, images or graphics up to the edge of the data format.
- Tolerances may occur during production due to cutting, punching and folding processes.
- This sketch is not drawn to scale.
- Printing data: Instructions and templates can be found under the menu item "Printing data" at www.onlineprinters.com.