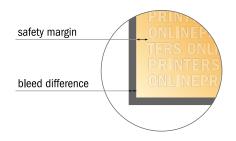

- Data format (incl. 2.00 mm bleed): 42.40 x 15.20 cm
- Trimmed size (open): 42.00 x 14.80 cm
- Trimmed size (closed): 21.00 x 14.80 cm
- Safety margin Maintaining 4 mm space between the text/information and the edge of the trimmed format prevents undesirable cuts.

### Please note:

- Allow for trim allowance and safety margin according to instructions.
- Arrange background graphics, images or graphics up to the edge of the data format.
- Tolerances may occur during production due to cutting, punching and folding processes.
- This sketch is not drawn to scale.
- Printing data: Instructions and templates can be found under the menu item "Printing data" at www.onlineprinters.com.