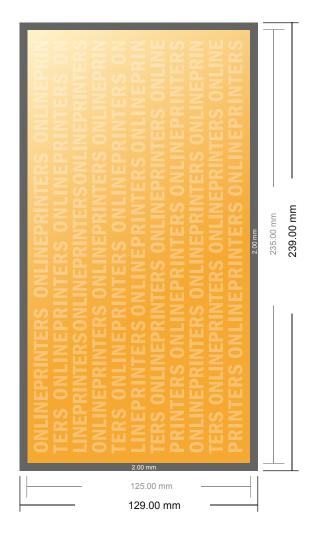

## **Greeting cards Landscape**

Maxi • 2 pages

- Data format (incl. 2.00 mm bleed): 23.90 x 12.90 cm
- Trimmed size: 23.50 x 12.50 cm