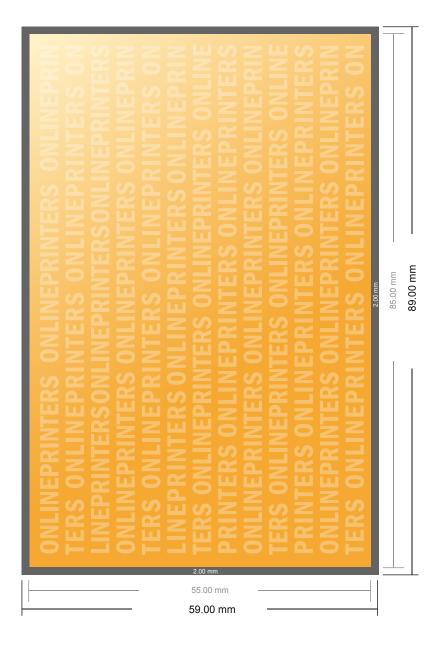

## **Greeting cards Landscape**

8.5 x 5.5 cm • 2 pages

- Data format (incl. 2.00 mm bleed): 8.90 x 5.90 cm
- Trimmed size: 8.50 x 5.50 cm