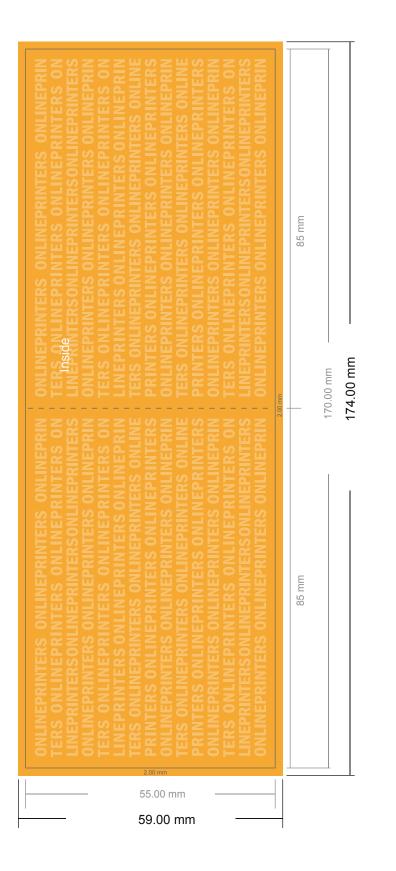

#### Format view rotated by 90 degrees.

| ONLINEPRINTERS ONLINEPRINTERS ONLINEPRIN<br>TERS ONLINEPRINTERS ONLINEPRINTERS ON<br>LINEPRINTERSONLINEPRINTERS ONLINEPRINTERS ON<br>LINEPRINTERS ONLINEPRINTERS ON<br>TERS ONLINEPRINTERS ONLINEPRINTERS ON<br>LINOURGENTERS ONLINEPRINTERS ON<br>LINOURGENTERS ONLINEPRINTERS ON<br>LINOURGENTERS ONLINEPRINTERS ON<br>TERS ONLINEPRINTERS ONLINEPRINTERS ON<br>PRINTERS ONLINEPRINTERS ONLINEPRIN<br>TERS ONLINEPRINTERS ONLINEPRINTERS ON<br>TERS ONLINEPRINTERS ONLINEPRINTERS ONLINE<br>PRINTERS ONLINEPRINTERS ONLINEPRINTERS<br>ONLINEPRINTERS ONLINEPRINTERS ONLINE<br>PRINTERS ONLINEPRINTERS ONLINEPRINTERS<br>ONLINEPRINTERS ONLINEPRINTERS ONLINE<br>PRINTERS ONLINEPRINTERS ONLINEPRINTERS<br>ONLINEPRINTERS ONLINEPRINTERS ONLINEPRINTERS<br>ONLINEPRINTERS ONLINEPRINTERS ONLINEPRINTERS<br>ONLINEPRINTERS ONLINEPRINTERS ONL | 174.00 mm       |
|-----------------------------------------------------------------------------------------------------------------------------------------------------------------------------------------------------------------------------------------------------------------------------------------------------------------------------------------------------------------------------------------------------------------------------------------------------------------------------------------------------------------------------------------------------------------------------------------------------------------------------------------------------------------------------------------------------------------------------------------------------------------------------------------------------------------------------------------------------------------------------------------------------------------------------------------------------------------------------------------------------------------------------------------------------------------------------------------------------------------------------------------------------------------------------------------------------------------------------------------------------------------------------------------------------------------------------------------------------------------------------------------------------------------------------------------------------------------------------------------------------------------------------------------------------------------------------------------------------------------------------------------------------------------------------------------------------------------------------------------------------------------------------------------------------------------------------------------------------------------------------------------------------------------------------------------------------------------------------------------------------------------------------------------------------------------------------------------------------------------------------------------------------------------------------------------|-----------------|
| ONLINEPRINTERS ONLINEPRINTERS ONLINEPRIN<br>TERS ONLINEPRINTERS ONLINEPRINTERS ON<br>LINEPRINTERSONLINEPRINTERS ON<br>LINEPRINTERSONLINEPRINTERS ON<br>ONLINEPRINTERS ONLINEPRINTERS ON<br>TERS ONLINEPRINTERS ONLINEPRINTERS ON<br>LINEPRINTERS ONLINEPRINTERS ONLINE<br>PRINTERS ONLINEPRINTERS ONLINEPRIN<br>PRINTERS ONLINEPRINTERS ONLINEPRIN<br>TERS ONLINEPRINTERS ONLINEPRINTERS ONLINE<br>PRINTERS ONLINEPRINTERS ONLINEPRINTERS<br>ONLINEPRINTERS ONLINEPRINTERS ONLINE<br>PRINTERS ONLINEPRINTERS ONLINEPRIN<br>TERS ONLINEPRINTERS ONLINEPRINTERS ONLINE<br>PRINTERS ONLINEPRINTERS ONLINEPRINTERS<br>ONLINEPRINTERS ONLINEPRINTERS ONLINE<br>PRINTERS ONLINEPRINTERS ONLINEPRINTERS<br>ONLINEPRINTERS ONLINEPRINTERS ONLINE<br>PRINTERS ONLINEPRINTERS ONLINEPRINTERS<br>ONLINEPRINTERS ONLINEPRINTERS ONLINEPRINTERS<br>ONLINEPRINTERS ONLINEPRINTERS ONLINEPRINTERS<br>ONLINEPRINTERS ONLINEPRINTERS ONLINEPRINTERS                                                                                                                                                                                                                                                                                                                                                                                                                                                                                                                                                                                                                                                                                                                                                                                                                                                                                                                                                                                                                                                                                                                                                                                                                                                      | 85 mm 85 mm 170 |
| 55.00 mm 59.00 mm                                                                                                                                                                                                                                                                                                                                                                                                                                                                                                                                                                                                                                                                                                                                                                                                                                                                                                                                                                                                                                                                                                                                                                                                                                                                                                                                                                                                                                                                                                                                                                                                                                                                                                                                                                                                                                                                                                                                                                                                                                                                                                                                                                       |                 |

- Data format (incl. 2.00 mm bleed): 17.40 x 5.90 cm
- Trimmed size (open): 17.00 x 5.50 cm
- Trimmed size (closed): 8.50 x 5.50 cm
- Safety margin Maintaining 4 mm space between the text/information and the edge of the trimmed format prevents undesirable cuts.