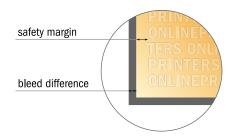

# **Greeting cards Landscape**

8.5 x 5.5 cm • 4 pages

- Data format (incl. 2.00 mm bleed): 17.40 x 5.90 cm
- Trimmed size (open): 17.00 x 5.50 cm
- Trimmed size (closed): 8.50 x 5.50 cm
- Safety margin Maintaining 4 mm space between the text/information and the edge of the trimmed format prevents undesirable cuts.

#### Please note:

- Allow for trim allowance and safety margin according to instructions.
- Arrange background graphics, images or graphics up to the edge of the data format.
- Tolerances may occur during production due to cutting, punching and folding processes.
- This sketch is not drawn to scale.
- Printing data: Instructions and templates can be found under the menu item "Printing data" at www.onlineprinters.com.