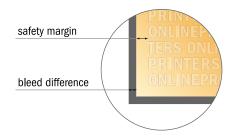

- Data format (incl. 2.00 mm bleed): 17.40 x 5.90 cm
- Trimmed size (open): 17.00 x 5.50 cm
- Trimmed size (closed): 8.50 x 5.50 cm
- Safety margin Maintaining 4 mm space between the text/information and the edge of the trimmed format prevents undesirable cuts.

#### Please note:

- Allow for trim allowance and safety margin according to instructions.
- Arrange background graphics, images or graphics up to the edge of the data format.
- Tolerances may occur during production due to cutting, punching and folding processes.
- This sketch is not drawn to scale.
- Printing data: Instructions and templates can be found under the menu item "Printing data" at www.onlineprinters.com.