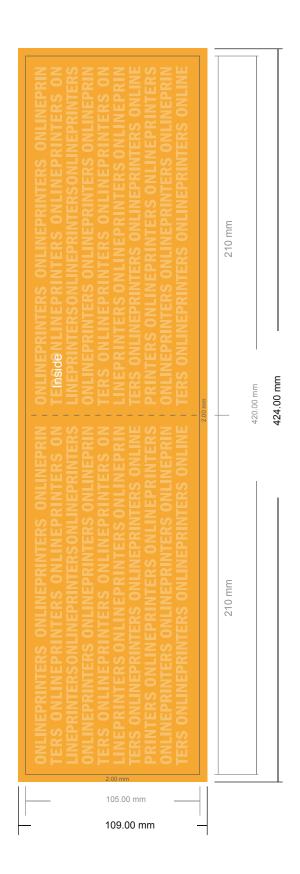

# **Greeting cards Landscape**

DL • 4 pages

- Data format (incl. 2.00 mm bleed): 42.40 x 10.90 cm
- Trimmed size (open): 42.00 x 10.50 cm
- Trimmed size (closed): 21.00 x 10.50 cm

### Safety margin

Maintaining 4 mm space between the text/information and the edge of the trimmed format prevents undesirable cuts.

#### Please note:

- Allow for trim allowance and safety margin according to instructions.
- Arrange background graphics, images or graphics up to the edge of the data format.
- Tolerances may occur during production due to cutting, punching and folding processes.
- This sketch is not drawn to scale.
- Printing data: Instructions and templates can be found under the menu item "Printing data" at www.onlineprinters.com.