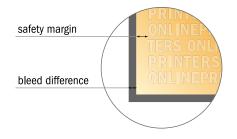

### Safety margin

Maintaining 4 mm space between the text/information and the edge of the trimmed format prevents undesirable cuts.

#### Please note:

- Allow for trim allowance and safety margin according to instructions.
- Arrange background graphics, images or graphics up to the edge of the data format.
- Tolerances may occur during production due to cutting, punching and folding processes.
- This sketch is not drawn to scale.
- Printing data: Instructions and templates can be found under the menu item "Printing data" at www.onlineprinters.com.