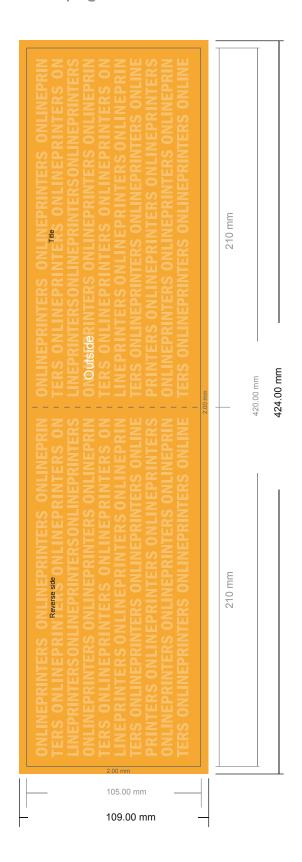

# **Greeting cards Landscape**

DL • 4 pages

- Data format (incl. 2.00 mm bleed): 42.40 x 10.90 cm
- Trimmed size (open): 42.00 x 10.50 cm
- Trimmed size (closed): 21.00 x 10.50 cm

### Safety margin

Maintaining 4 mm space between the text/information and the edge of the trimmed format prevents undesirable cuts.

#### Please note:

- Allow for trim allowance and safety margin according to instructions.
- Arrange background graphics, images or graphics up to the edge of the data format.
- Tolerances may occur during production due to cutting, punching and folding processes.
- This sketch is not drawn to scale.
- Printing data: Instructions and templates can be found under the menu item "Printing data" at www.onlineprinters.com.