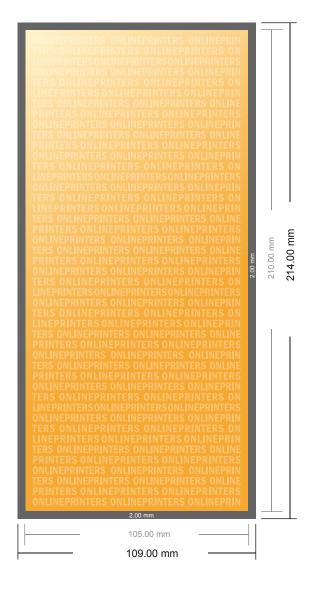

## **Invitation cards Portrait**

DL • 2 pages

- Data format (incl. 2.00 mm bleed): 10.90 x 21.40 cm
- Trimmed size: 10.50 x 21.00 cm

## Please note:

- Allow for trim allowance and safety margin according to instructions.
- Arrange background graphics, images or graphics up to the edge of the data format.
- Tolerances may occur during production due to cutting, punching and folding processes.
- This sketch is not drawn to scale.
- Printing data: Instructions and templates can be found under the menu item "Printing data" at www.onlineprinters.com.