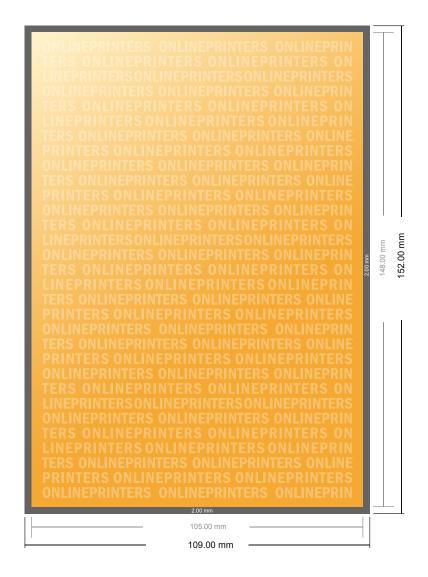

## **Invitation cards Portrait**

A6 • 2 pages

- Data format (incl. 2.00 mm bleed): 10.90 x 15.20 cm
- Trimmed size: 10.50 x 14.80 cm