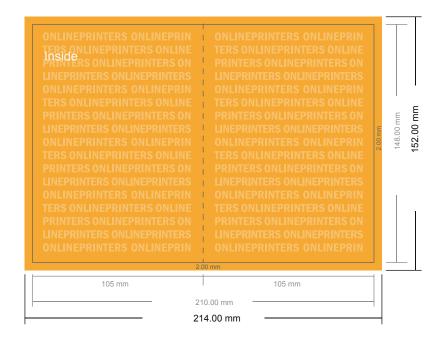

## **Invitation cards Portrait**

A6 • 4 pages

- Data format (incl. 2.00 mm bleed): 21.40 x 15.20 cm
- Trimmed size (open): 21.00 x 14.80 cm
- Trimmed size (closed): 10.50 x 14.80 cm

## Safety margin

Maintaining 4 mm space between the text/information and the edge of the trimmed format prevents undesirable cuts.

### Please note:

- Allow for trim allowance and safety margin according to instructions.
- Arrange background graphics, images or graphics up to the edge of the data format.
- Tolerances may occur during production due to cutting, punching and folding processes.
- This sketch is not drawn to scale.
- Printing data: Instructions and templates can be found under the menu item "Printing data" at www.onlineprinters.com.