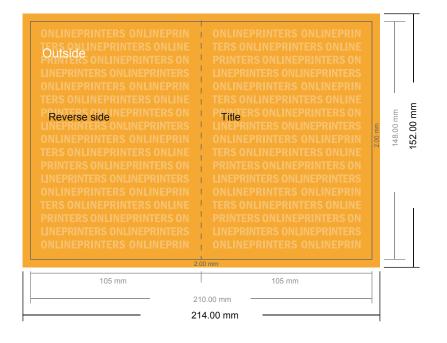

# **Invitation cards Portrait**

A6 • 4 pages

- Data format (incl. 2.00 mm bleed): 21.40 x 15.20 cm
- Trimmed size (open): 21.00 x 14.80 cm
- Trimmed size (closed): 10.50 x 14.80 cm

## Safety margin

Maintaining 4 mm space between the text/information and the edge of the trimmed format prevents undesirable cuts.

### Please note:

- Allow for trim allowance and safety margin according to instructions.
- Arrange background graphics, images or graphics up to the edge of the data format.
- Tolerances may occur during production due to cutting, punching and folding processes.
- This sketch is not drawn to scale.
- Printing data: Instructions and templates can be found under the menu item "Printing data" at www.onlineprinters.com.