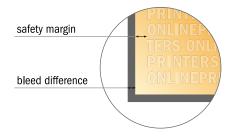

## Safety margin

Maintaining 4 mm space between the text/information and the edge of the trimmed format prevents undesirable cuts.

### Please note:

- Allow for trim allowance and safety margin according to instructions.
- Arrange background graphics, images or graphics up to the edge of the data format.
- Tolerances may occur during production due to cutting, punching and folding processes.
- This sketch is not drawn to scale.
- Printing data: Instructions and templates can be found under the menu item "Printing data" at www.onlineprinters.com.