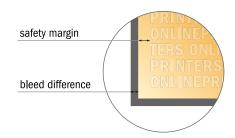

## Safety margin

Maintaining 4 mm space between the text/information and the edge of the trimmed format prevents undesirable cuts.

### Please note:

- Allow for trim allowance and safety margin according to instructions.
- Arrange background graphics, images or graphics up to the edge of the data format.
- Tolerances may occur during production due to cutting, punching and folding processes.
- This sketch is not drawn to scale.
- Printing data: Instructions and templates can be found under the menu item "Printing data" at www.onlineprinters.com.