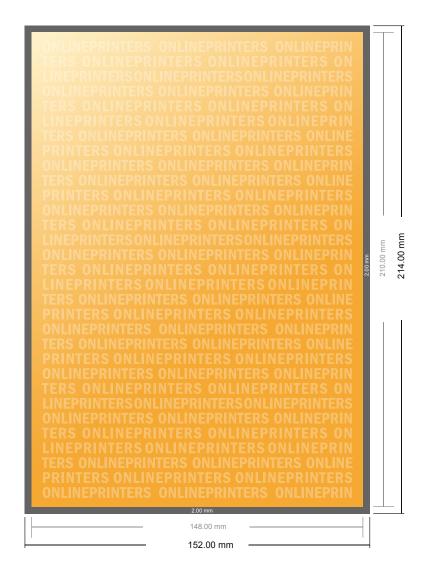

## **Invitation cards Portrait**

A5 • 2 pages

- Data format (incl. 2.00 mm bleed): 15.20 x 21.40 cm
- Trimmed size: 14.80 x 21.00 cm