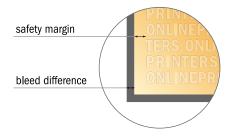

## Safety margin

Maintaining 4 mm space between the text/information and the edge of the trimmed format prevents undesirable cuts.

### Please note:

- Allow for trim allowance and safety margin according to instructions.
- Arrange background graphics, images or graphics up to the edge of the data format.
- Tolerances may occur during production due to cutting, punching and folding processes.
- This sketch is not drawn to scale.
- Printing data: Instructions and templates can be found under the menu item "Printing data" at www.onlineprinters.com.