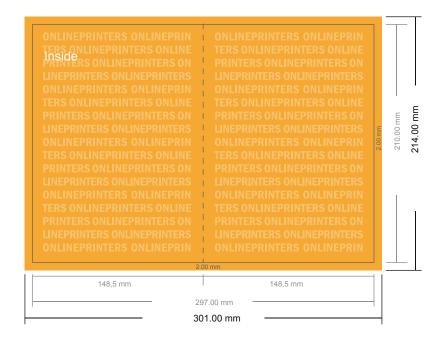

# **Invitation cards Portrait**

A5 • 4 pages

- Data format (incl. 2.00 mm bleed): 30.10 x 21.40 cm
- Trimmed size (open): 29.70 x 21.00 cm
- Trimmed size (closed): 14.80 x 21.00 cm

## Safety margin

Maintaining 4 mm space between the text/information and the edge of the trimmed format prevents undesirable cuts.

### Please note:

- Allow for trim allowance and safety margin according to instructions.
- Arrange background graphics, images or graphics up to the edge of the data format.
- Tolerances may occur during production due to cutting, punching and folding processes.
- This sketch is not drawn to scale.
- Printing data: Instructions and templates can be found under the menu item "Printing data" at www.onlineprinters.com.