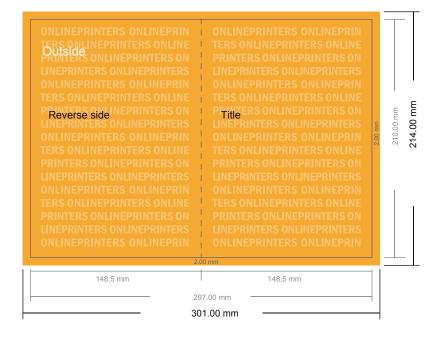

# **Invitation cards Portrait**

A5 • 4 pages

- Data format (incl. 2.00 mm bleed): 30.10 x 21.40 cm
- Trimmed size (open): 29.70 x 21.00 cm
- Trimmed size (closed): 14.80 x 21.00 cm

## Safety margin

Maintaining 4 mm space between the text/information and the edge of the trimmed format prevents undesirable cuts.

### Please note:

- Allow for trim allowance and safety margin according to instructions.
- Arrange background graphics, images or graphics up to the edge of the data format.
- Tolerances may occur during production due to cutting, punching and folding processes.
- This sketch is not drawn to scale.
- Printing data: Instructions and templates can be found under the menu item "Printing data" at www.onlineprinters.com.