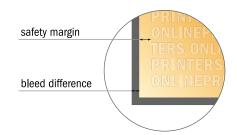

## Safety margin

Maintaining 4 mm space between the text/information and the edge of the trimmed format prevents undesirable cuts.

### Please note:

- Allow for trim allowance and safety margin according to instructions.
- Arrange background graphics, images or graphics up to the edge of the data format.
- Tolerances may occur during production due to cutting, punching and folding processes.
- This sketch is not drawn to scale.
- Printing data: Instructions and templates can be found under the menu item "Printing data" at www.onlineprinters.com.