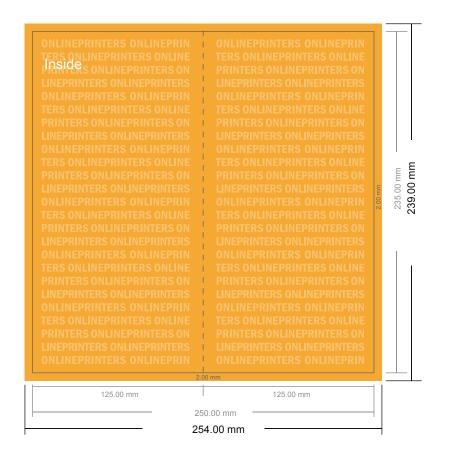

# **Invitation cards Portrait**

Maxi • 4 pages

- Data format (incl. 2.00 mm bleed): 25.40 x 23.90 cm
- Trimmed size (open): 25.00 x 23.50 cm
- Trimmed size (closed): 12.50 x 23.50 cm

### Please note:

- Allow for trim allowance and safety margin according to instructions.
- Arrange background graphics, images or graphics up to the edge of the data format.
- Tolerances may occur during production due to cutting, punching and folding processes.
- This sketch is not drawn to scale.
- Printing data: Instructions and templates can be found under the menu item "Printing data" at www.onlineprinters.com.