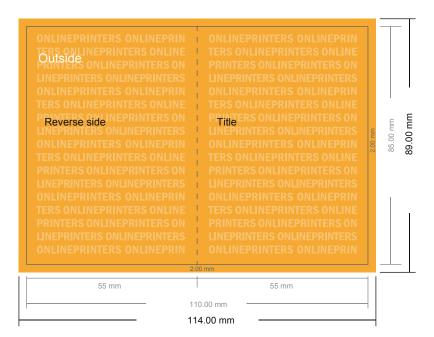

# Invitation cards Portrait

8.5 x 5.5 cm • 4 pages

| ONLINEPRINTERS ONLINEPRIN<br>TERS ONLINEPRINTERS ONLINE<br>PRINTERS ONLINEPRINTERS ON<br>LINEPRINTERS ONLINEPRINTERS<br>ONLINEPRINTERS ONLINEPRINT<br>TERS ONLINEPRINTERS ON<br>LINEPRINTERS ONLINEPRINTERS<br>ONLINEPRINTERS ONLINEPRINT<br>TERS ONLINEPRINTERS ON<br>LINEPRINTERS ONLINEPRINTERS<br>ONLINEPRINTERS ONLINEPRINT<br>TERS ONLINEPRINTERS ON<br>LINEPRINTERS ONLINEPRINTERS<br>ONLINEPRINTERS ONLINEPRINTERS<br>ONLINEPRINTERS ONLINEPRINTERS<br>ONLINEPRINTERS ONLINEPRINTERS<br>ONLINEPRINTERS ONLINEPRINTERS<br>ONLINEPRINTERS ONLINEPRINTERS | ONLINEPRINTERS ONLINEPRIN<br>TERS ONLINEPRINTERS ONLINE<br>PRINTERS ONLINEPRINTERS ON<br>LINEPRINTERS ONLINEPRINTERS<br>ONLINEPRINTERS ONLINEPRIN<br>TERS ONLINEPRINTERS ON<br>LINEPRINTERS ONLINEPRINTERS<br>ONLINEPRINTERS ONLINEPRIN<br>TERS ONLINEPRINTERS ON<br>LINEPRINTERS ONLINEPRINTERS<br>ONLINEPRINTERS ONLINEPRIN<br>TERS ONLINEPRINTERS ON<br>LINEPRINTERS ONLINEPRINT<br>TERS ONLINEPRINTERS ON<br>LINEPRINTERS ONLINEPRIN<br>TERS ONLINEPRINTERS ON<br>LINEPRINTERS ONLINEPRINT<br>TERS ONLINEPRINTERS ON<br>LINEPRINTERS ONLINEPRINTERS<br>ONLINEPRINTERS ONLINEPRINTERS<br>ONLINEPRINTERS ONLINEPRINTERS<br>ONLINEPRINTERS ONLINEPRINTERS | 2,00 mm 85.00 mm | 89.00 mm |
|----------------------------------------------------------------------------------------------------------------------------------------------------------------------------------------------------------------------------------------------------------------------------------------------------------------------------------------------------------------------------------------------------------------------------------------------------------------------------------------------------------------------------------------------------------------|------------------------------------------------------------------------------------------------------------------------------------------------------------------------------------------------------------------------------------------------------------------------------------------------------------------------------------------------------------------------------------------------------------------------------------------------------------------------------------------------------------------------------------------------------------------------------------------------------------------------------------------------------------|------------------|----------|
|                                                                                                                                                                                                                                                                                                                                                                                                                                                                                                                                                                | 55 mm<br>0.00 mm<br>4.00 mm                                                                                                                                                                                                                                                                                                                                                                                                                                                                                                                                                                                                                                |                  |          |

- Data format (incl. 2.00 mm bleed): 11.40 x 8.90 cm
- Trimmed size (open): 11.00 x 8.50 cm
- Trimmed size (closed):
   5.50 x 8.50 cm

#### Safety margin

Maintaining 4 mm space between the text/information and the edge of the trimmed format prevents undesirable cuts.