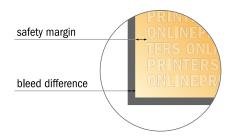

#### Safety margin

Maintaining 4 mm space between the text/information and the edge of the trimmed format prevents undesirable cuts.

### Please note:

- Allow for trim allowance and safety margin according to instructions.
- Arrange background graphics, images or graphics up to the edge of the data format.
- Tolerances may occur during production due to cutting, punching and folding processes.
- This sketch is not drawn to scale.
- Printing data: Instructions and templates can be found under the menu item "Printing data" at www.onlineprinters.com.