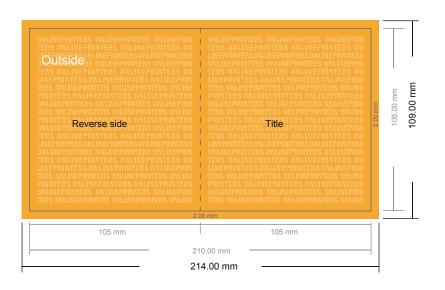

## Invitation cards Portrait

A6-Square • 4 pages

- Data format (incl. 2.00 mm bleed): 21.40 x 10.90 cm
- Trimmed size (open): 21.00 x 10.50 cm
- Trimmed size (closed): 10.50 x 10.50 cm

## Invitation cards Portrait

A6-Square • 4 pages

| ONLINEPRINTERS ONLINEPRINTERS ONLINEPRIN<br>TERS ONLINEPRINTERS ONLINEPRINTERS ON<br>LINESCOME TERS ONLINEPRINTERS ONLINEPRINT<br>TERS ONLINEPRINTERS ONLINEPRINTERS ON<br>UNEPRINTERS ONLINEPRINTERS ONLINEPRINT<br>TERS ONLINEPRINTERS ONLINEPRINTERS<br>ONLINEPRINTERS ONLINEPRINTERS ONLINE<br>PRINTERS ONLINEPRINTERS ONLINEPRINTERS<br>ONLINEPRINTERS ONLINEPRINTERS ONLINE<br>PRINTERS ONLINEPRINTERS ONLINEPRINTERS<br>ONLINEPRINTERS ONLINEPRINTERS ONLINE<br>PRINTERS ONLINEPRINTERS ONLINEPRINTERS<br>ONLINEPRINTERS ONLINEPRINTERS ONLINEPRINTERS ONLINEPRINTERS<br>ONLINEPRINTERS ONLINERS ONLINEPRINTERS ONLINEPRINTERS ONLINEPRINTERS ONLIN | ONLINEPRINTERS ONLINEPRINTERS ONLINEPRINT<br>TERS ONLINEPRINTERS ONLINEPRINTERS ON<br>UNEPRINTERS ONLINEPRINTERS ONLINEPRINT<br>TERS ONLINEPRINTERS ONLINEPRINT<br>TERS ONLINEPRINTERS ONLINEPRINT<br>TERS ONLINEPRINTERS ONLINEPRINT<br>TERS ONLINEPRINTERS ONLINEPRINT<br>TERS ONLINEPRINTERS ONLINEPRINT<br>PRINTERS ONLINEPRINTERS ONLINEPRINT<br>TERS ONLINEPRINTERS ONLINEPRINT<br>TO THE TERS ON THE TO T |
|------------------------------------------------------------------------------------------------------------------------------------------------------------------------------------------------------------------------------------------------------------------------------------------------------------------------------------------------------------------------------------------------------------------------------------------------------------------------------------------------------------------------------------------------------------------------------------------------------------------------------------------------------------------------------------------------------------------------------------------------------------------------------------------------------------------------------------------------------------------------------------------------------------------------------------------------------------------------------------------------------------------------------------------------------------------------------------------------------------------------------------------------------------------------------------------------------------------------------------------------------------------------------------------------------------------------------------------------------------------------------------------------------------------------------------------------------------------------------------------------------------------------------------------------------------------------------------------------------------------------------------------------------------------------------------------------------------------------------------------------------------------------------------------------------------------------------------------------------------------------------------------------------------------------------------------------------------------------------------------------------------------------------------------------------------------------------------------------------------------------------------------------------------------------------------------------------------------|-----------------------------------------------------------------------------------------------------------------------------------------------------------------------------------------------------------------------------------------------------------------------------------------------------------------------------------------------------------------------------------------------------------------------------------------------------------------------------------------------------------------------------------------------------------------------------------------------------------------------------------------------------------------------------------------------------------------------------------------------------------------------------------------------------------------------------------------------------------------------------------------------------------------------------------------------------------------------------------------------------------------------------------------------------------------------------------------------------------------------------------------------------------------------------------------------------------------------------------------------------------------------------------------------------------------------------------------------------------------------------------------------------------------------------------------------------------------------------------------------------------------------------------------------------------------------------------------------------------------------------------------------------------------------------------------------------------------------------------------------------------------------------------------------------------------------------------------------------------------------------------------------------------------------------------------------------------------------------------------------------------------------------------------------------------------------------------------------------------------------------------------------------------------------------------------------------------------------------------------------------------------------------|
| 105 mm                                                                                                                                                                                                                                                                                                                                                                                                                                                                                                                                                                                                                                                                                                                                                                                                                                                                                                                                                                                                                                                                                                                                                                                                                                                                                                                                                                                                                                                                                                                                                                                                                                                                                                                                                                                                                                                                                                                                                                                                                                                                                                                                                                                                           | 105 mm                                                                                                                                                                                                                                                                                                                                                                                                                                                                                                                                                                                                                                                                                                                                                                                                                                                                                                                                                                                                                                                                                                                                                                                                                                                                                                                                                                                                                                                                                                                                                                                                                                                                                                                                                                                                                                                                                                                                                                                                                                                                                                                                                                                                                                                                      |
| 214.00 mm                                                                                                                                                                                                                                                                                                                                                                                                                                                                                                                                                                                                                                                                                                                                                                                                                                                                                                                                                                                                                                                                                                                                                                                                                                                                                                                                                                                                                                                                                                                                                                                                                                                                                                                                                                                                                                                                                                                                                                                                                                                                                                                                                                                                        |                                                                                                                                                                                                                                                                                                                                                                                                                                                                                                                                                                                                                                                                                                                                                                                                                                                                                                                                                                                                                                                                                                                                                                                                                                                                                                                                                                                                                                                                                                                                                                                                                                                                                                                                                                                                                                                                                                                                                                                                                                                                                                                                                                                                                                                                             |

- Data format (incl. 2.00 mm bleed): 21.40 x 10.90 cm
- Trimmed size (open): 21.00 x 10.50 cm
- Trimmed size (closed): 10.50 x 10.50 cm