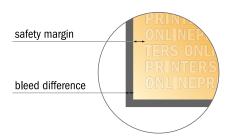

## Safety margin

Maintaining 4 mm space between the text/information and the edge of the trimmed format prevents undesirable cuts.

### Please note:

- Allow for trim allowance and safety margin according to instructions.
- Arrange background graphics, images or graphics up to the edge of the data format.
- Tolerances may occur during production due to cutting, punching and folding processes.
- This sketch is not drawn to scale.
- Printing data: Instructions and templates can be found under the menu item "Printing data" at www.onlineprinters.com.