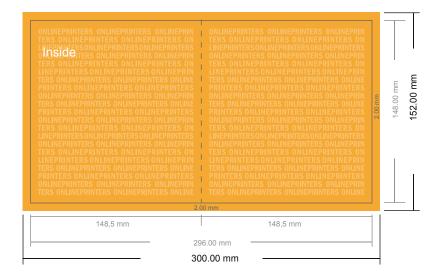

# **Invitation cards Portrait**

A5-Square • 4 pages

- Data format (incl. 2.00 mm bleed): 30.00 x 15.20 cm
- Trimmed size (open): 29.60 x 14.80 cm
- Trimmed size (closed): 14.80 x 14.80 cm

## Safety margin

Maintaining 4 mm space between the text/information and the edge of the trimmed format prevents undesirable cuts.

### Please note:

- Allow for trim allowance and safety margin according to instructions.
- Arrange background graphics, images or graphics up to the edge of the data format.
- Tolerances may occur during production due to cutting, punching and folding processes.
- This sketch is not drawn to scale.
- Printing data: Instructions and templates can be found under the menu item "Printing data" at www.onlineprinters.com.