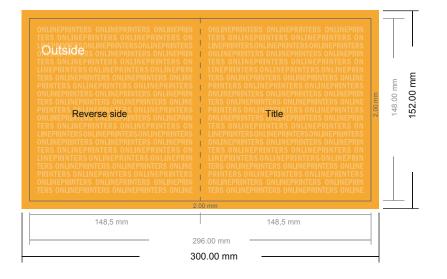

## **Invitation cards Portrait**

A5-Square • 4 pages

- Data format (incl. 2.00 mm bleed): 30.00 x 15.20 cm
- Trimmed size (open): 29.60 x 14.80 cm
- Trimmed size (closed): 14.80 x 14.80 cm

## Safety margin

Maintaining 4 mm space between the text/information and the edge of the trimmed format prevents undesirable cuts.

### Please note:

- Allow for trim allowance and safety margin according to instructions.
- Arrange background graphics, images or graphics up to the edge of the data format.
- Tolerances may occur during production due to cutting, punching and folding processes.
- This sketch is not drawn to scale.
- Printing data: Instructions and templates can be found under the menu item "Printing data" at www.onlineprinters.com.