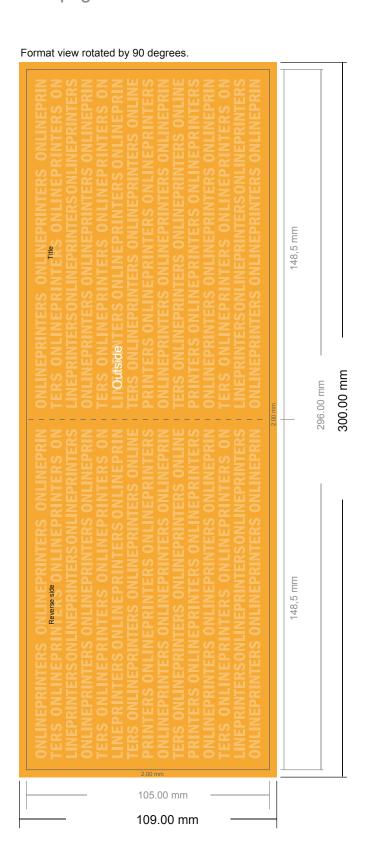

# Invitation cards Landscape

A6 • 4 pages

- Data format (incl. 2.00 mm bleed): 30.00 x 10.90 cm
- Trimmed size (open): 29.60 x 10.50 cm
- Trimmed size (closed): 14.80 x 10.50 cm

## Safety margin

Maintaining 4 mm space between the text/information and the edge of the trimmed format prevents undesirable cuts.

### Please note:

- Allow for trim allowance and safety margin according to instructions.
- Arrange background graphics, images or graphics up to the edge of the data format.
- Tolerances may occur during production due to cutting, punching and folding processes.
- This sketch is not drawn to scale.
- Printing data: Instructions and templates can be found under the menu item "Printing data" at www.onlineprinters.com.