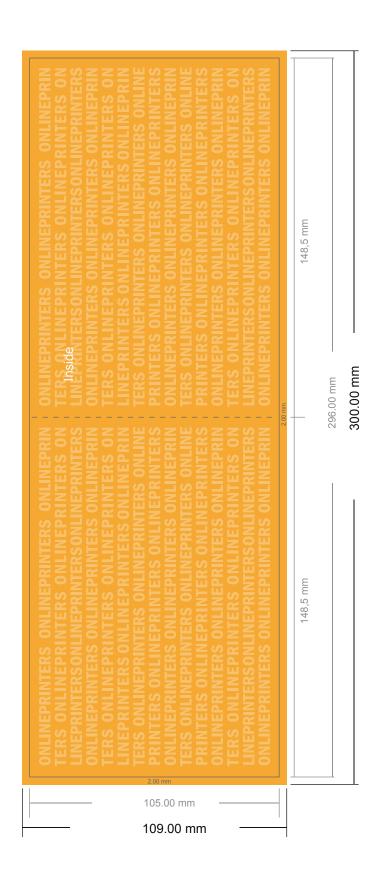

# Invitation cards Landscape

A6 • 4 pages

- Data format (incl. 2.00 mm bleed): 30.00 x 10.90 cm
- Trimmed size (open): 29.60 x 10.50 cm
- Trimmed size (closed): 14.80 x 10.50 cm

## Safety margin

Maintaining 4 mm space between the text/information and the edge of the trimmed format prevents undesirable cuts.

### Please note:

- Allow for trim allowance and safety margin according to instructions.
- Arrange background graphics, images or graphics up to the edge of the data format.
- Tolerances may occur during production due to cutting, punching and folding processes.
- This sketch is not drawn to scale.
- Printing data: Instructions and templates can be found under the menu item "Printing data" at www.onlineprinters.com.