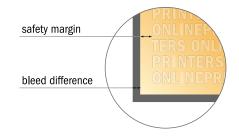

## Safety margin

Maintaining 4 mm space between the text/information and the edge of the trimmed format prevents undesirable cuts.

### Please note:

- Allow for trim allowance and safety margin according to instructions.
- Arrange background graphics, images or graphics up to the edge of the data format.
- Tolerances may occur during production due to cutting, punching and folding processes.
- This sketch is not drawn to scale.
- Printing data: Instructions and templates can be found under the menu item "Printing data" at www.onlineprinters.com.