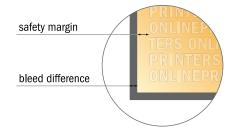

## Safety margin

Maintaining 4 mm space between the text/information and the edge of the trimmed format prevents undesirable cuts.

### Please note:

- Allow for trim allowance and safety margin according to instructions.
- Arrange background graphics, images or graphics up to the edge of the data format.
- Tolerances may occur during production due to cutting, punching and folding processes.
- This sketch is not drawn to scale.
- Printing data: Instructions and templates can be found under the menu item "Printing data" at www.onlineprinters.com.