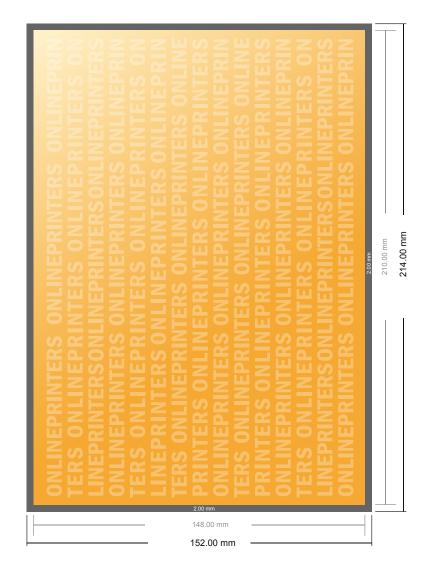

## Invitation cards Landscape

A5 • 2 pages

- Data format (incl. 2.00 mm bleed): 21.40 x 15.20 cm
- Trimmed size: 21.00 x 14.80 cm

## Safety margin

Maintaining 4 mm space between the text/information and the edge of the trimmed format prevents undesirable cuts.