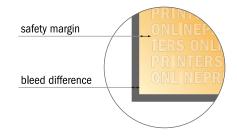

## Safety margin

Maintaining 4 mm space between the text/information and the edge of the trimmed format prevents undesirable cuts.

## Please note:

- Allow for trim allowance and safety margin according to instructions.
- Arrange background graphics, images or graphics up to the edge of the data format.
- Tolerances may occur during production due to cutting, punching and folding processes.
- This sketch is not drawn to scale.
- Printing data: Instructions and templates can be found under the menu item "Printing data" at www.onlineprinters.com.