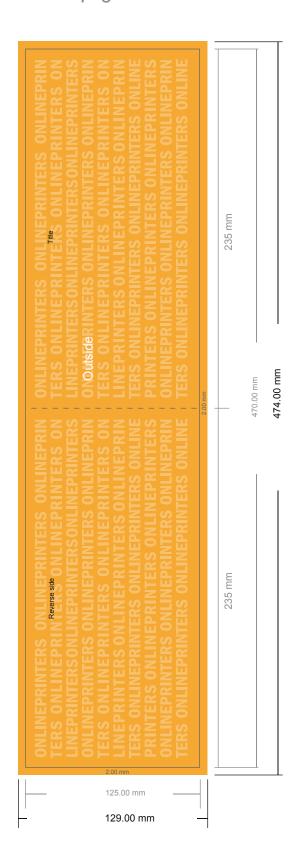

# Invitation cards Landscape

Maxi • 4 pages

- Data format (incl. 2.00 mm bleed): 47.40 x 12.90 cm
- Trimmed size (open): 47.00 x 12.50 cm
- Trimmed size (closed): 23.50 x 12.50 cm

## Safety margin

Maintaining 4 mm space between the text/information and the edge of the trimmed format prevents undesirable cuts.

### Please note:

- Allow for trim allowance and safety margin according to instructions.
- Arrange background graphics, images or graphics up to the edge of the data format.
- Tolerances may occur during production due to cutting, punching and folding processes.
- This sketch is not drawn to scale.
- Printing data: Instructions and templates can be found under the menu item "Printing data" at www.onlineprinters.com.