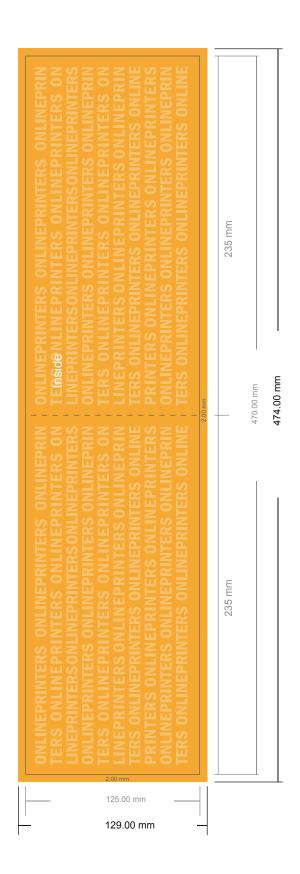

## Invitation cards Landscape

Maxi • 4 pages

- Data format (incl. 2.00 mm bleed): 47.40 x 12.90 cm
- Trimmed size (open): 47.00 x 12.50 cm
- Trimmed size (closed): 23.50 x 12.50 cm

## Safety margin

Maintaining 4 mm space between the text/information and the edge of the trimmed format prevents undesirable cuts.

### Please note:

- Allow for trim allowance and safety margin according to instructions.
- Arrange background graphics, images or graphics up to the edge of the data format.
- Tolerances may occur during production due to cutting, punching and folding processes.
- This sketch is not drawn to scale.
- Printing data: Instructions and templates can be found under the menu item "Printing data" at www.onlineprinters.com.