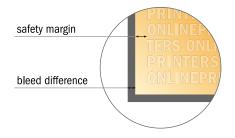

## Safety margin

Maintaining 4 mm space between the text/information and the edge of the trimmed format prevents undesirable cuts.