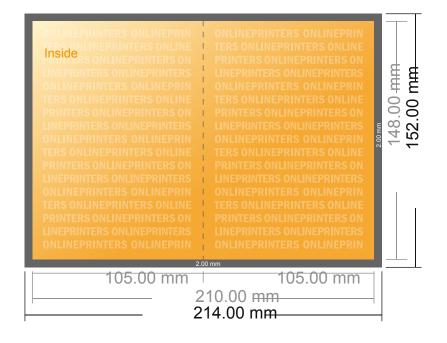

## Folded Christmas cards, portrait

A6 • Single fold • 4 pages

- Data format (incl. 2.00 mm bleed): 21.40 x 15.20 cm
- Trimmed size (open): 21.00 x 14.80 cm
- Trimmed size (closed): 10.50 x 14.80 cm

# Folded Christmas cards, portrait

A6 • Single fold • 4 pages

- Data format (incl. 2.00 mm bleed): 21.40 x 15.20 cm
- Trimmed size (open): 21.00 x 14.80 cm
- Trimmed size (closed): 10.50 x 14.80 cm