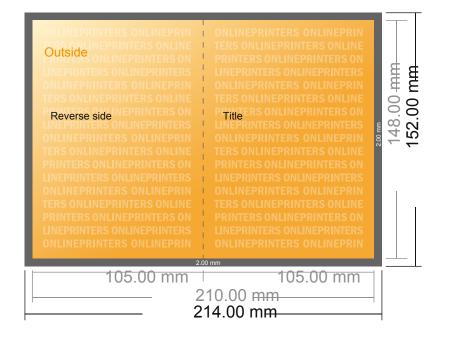

## Folded Christmas cards, portrait

A6 • Single fold • 4 pages

- Data format (incl. 2.00 mm bleed): 21.40 x 15.20 cm
- Trimmed size (open): 21.00 x 14.80 cm
- Trimmed size (closed): 10.50 x 14.80 cm

# Folded Christmas cards, portrait

A6 • Single fold • 4 pages

- Data format (incl. 2.00 mm bleed): 21.40 x 15.20 cm
- Trimmed size (open): 21.00 x 14.80 cm
- Trimmed size (closed): 10.50 x 14.80 cm