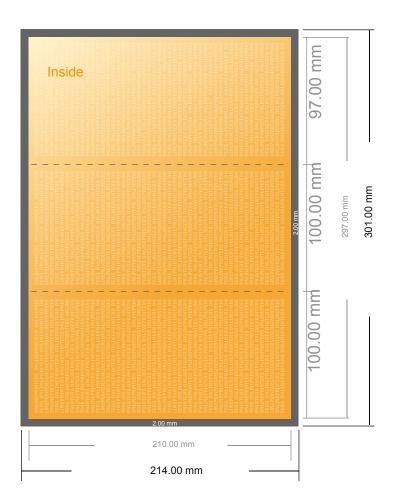

# Folded Christmas cards, portrait

DL • Letter fold • 6 pages

- Data format (incl. 2.00 mm bleed): 30.10 x 21.40 cm
- Trimmed size (open): 29.70 x 21.00 cm
- Trimmed size (closed): 10.00 x 21.00 cm
- Safety margin

Maintaining 4 mm space between the text/information and the edge of the trimmed format prevents undesirable cuts.