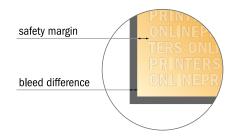

## Folded Christmas cards, portrait

DL • Letter fold • 6 pages

- Data format (incl. 2.00 mm bleed): 30.10 x 21.40 cm
- Trimmed size (open): 29.70 x 21.00 cm
- Trimmed size (closed): 10.00 x 21.00 cm
- Safety margin

Maintaining 4 mm space between the text/information and the edge of the trimmed format prevents undesirable cuts.

#### Please note:

- Allow for trim allowance and safety margin according to instructions.
- Arrange background graphics, images or graphics up to the edge of the data format.
- Tolerances may occur during production due to cutting, punching and folding processes.
- This sketch is not drawn to scale.
- Printing data: Instructions and templates can be found under the menu item "Printing data" at www.onlineprinters.com.