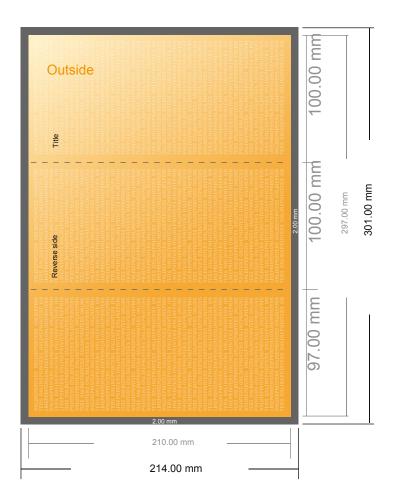

## Folded Christmas cards, portrait

DL • Letter fold • 6 pages

- Data format (incl. 2.00 mm bleed): 30.10 x 21.40 cm
- Trimmed size (open): 29.70 x 21.00 cm
- Trimmed size (closed): 10.00 x 21.00 cm
- Safety margin

Maintaining 4 mm space between the text/information and the edge of the trimmed format prevents undesirable cuts.