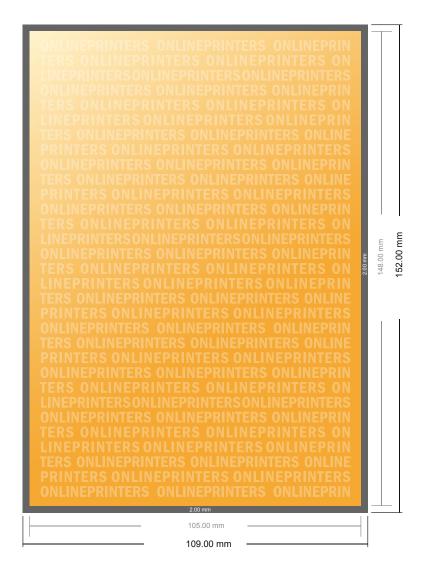

## Thank you cards Portrait

A6 • 2 pages

- Data format (incl. 2.00 mm bleed): 10.90 x 15.20 cm
- Trimmed size: 10.50 x 14.80 cm

## Safety margin

Maintaining 4 mm space between the text/information and the edge of the trimmed format prevents undesirable cuts.

## Please note:

- Allow for trim allowance and safety margin according to instructions.
- Arrange background graphics, images or graphics up to the edge of the data format.
- Tolerances may occur during production due to cutting, punching and folding processes.
- This sketch is not drawn to scale.
- Printing data: Instructions and templates can be found under the menu item "Printing data" at www.onlineprinters.com.