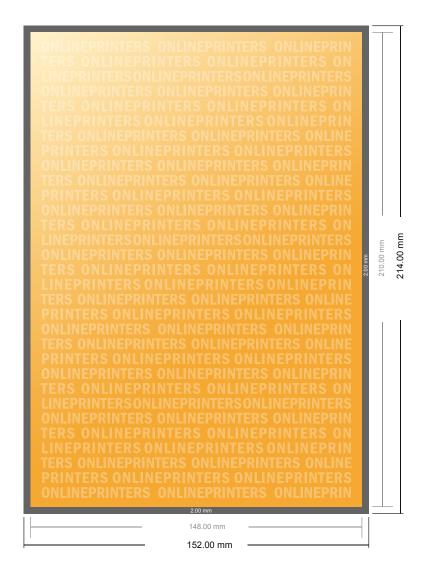

## Thank you cards Portrait

A5 • 2 pages

- Data format (incl. 2.00 mm bleed): 15.20 x 21.40 cm
- Trimmed size: 14.80 x 21.00 cm