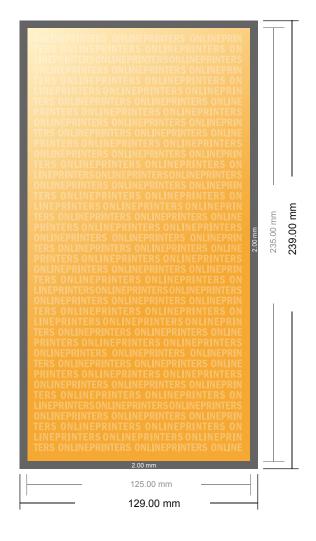

## Thank you cards Portrait

Maxi • 2 pages

- Data format (incl. 2.00 mm bleed): 12.90 x 23.90 cm
- Trimmed size: 12.50 x 23.50 cm

## Safety margin

Maintaining 4 mm space between the text/information and the edge of the trimmed format prevents undesirable cuts.

## Please note:

- Allow for trim allowance and safety margin according to instructions.
- Arrange background graphics, images or graphics up to the edge of the data format.
- Tolerances may occur during production due to cutting, punching and folding processes.
- This sketch is not drawn to scale.
- Printing data: Instructions and templates can be found under the menu item "Printing data" at www.onlineprinters.com.