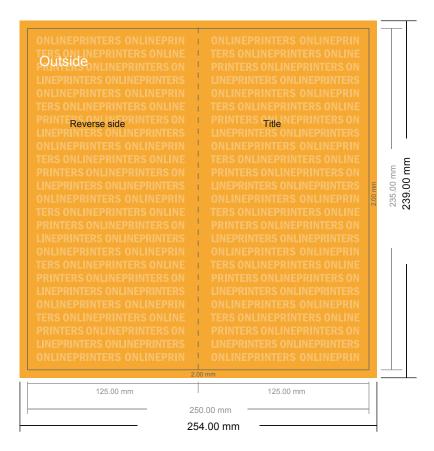

## Thank you cards Portrait

Maxi • 4 pages

- Data format (incl. 2.00 mm bleed): 25.40 x 23.90 cm
- Trimmed size (open): 25.00 x 23.50 cm
- Trimmed size (closed): 12.50 x 23.50 cm

#### Safety margin

Maintaining 4 mm space between the text/information and the edge of the trimmed format prevents undesirable cuts.