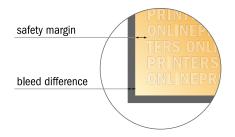

#### Safety margin

Maintaining 4 mm space between the text/information and the edge of the trimmed format prevents undesirable cuts.