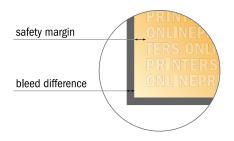

# Thank you cards Portrait

Maxi • 4 pages

- Data format (incl. 2.00 mm bleed): 25.40 x 23.90 cm
- Trimmed size (open): 25.00 x 23.50 cm
- Trimmed size (closed): 12.50 x 23.50 cm
- Safety margin Maintaining 4 mm space between the text/information and the edge of the trimmed format prevents undesirable cuts.