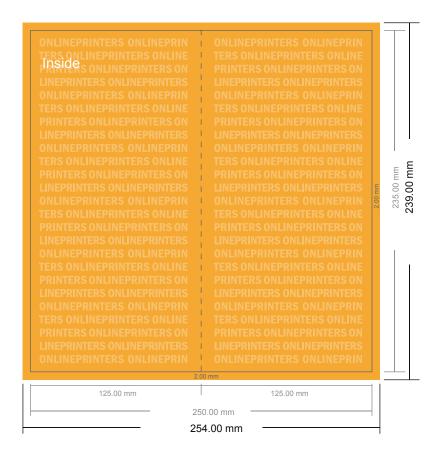

# Thank you cards Portrait

Maxi • 4 pages

- Data format (incl. 2.00 mm bleed): 25.40 x 23.90 cm
- Trimmed size (open): 25.00 x 23.50 cm
- Trimmed size (closed): 12.50 x 23.50 cm
- Safety margin Maintaining 4 mm space between the text/information and the edge of the trimmed format prevents undesirable cuts.