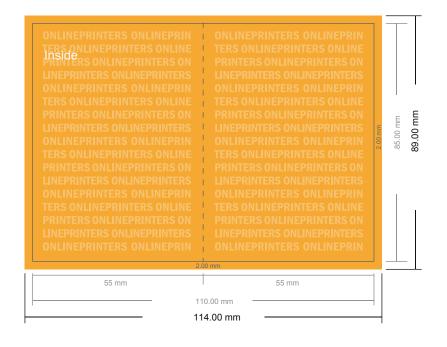

# Thank you cards Portrait

8.5 x 5.5 cm • 4 pages

- Data format (incl. 2.00 mm bleed): 11.40 x 8.90 cm
- Trimmed size (open): 11.00 x 8.50 cm
- Trimmed size (closed): 5.50 x 8.50 cm

### Please note:

- Allow for trim allowance and safety margin according to instructions.
- Arrange background graphics, images or graphics up to the edge of the data format.
- Tolerances may occur during production due to cutting, punching and folding processes.
- This sketch is not drawn to scale.
- Printing data: Instructions and templates can be found under the menu item "Printing data" at www.onlineprinters.com.