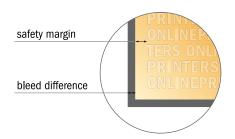

## Safety margin

Maintaining 4 mm space between the text/information and the edge of the trimmed format prevents undesirable cuts.

### Please note:

- Allow for trim allowance and safety margin according to instructions.
- Arrange background graphics, images or graphics up to the edge of the data format.
- Tolerances may occur during production due to cutting, punching and folding processes.
- This sketch is not drawn to scale.
- Printing data: Instructions and templates can be found under the menu item "Printing data" at www.onlineprinters.com.