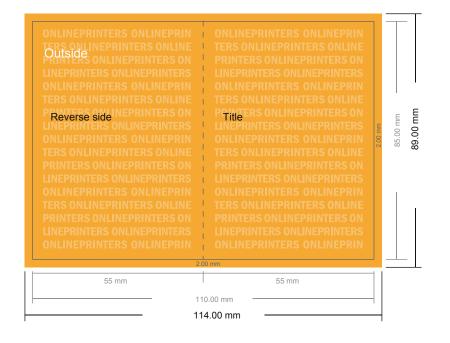

# Thank you cards Portrait

8.5 x 5.5 cm • 4 pages

- Data format (incl. 2.00 mm bleed): 11.40 x 8.90 cm
- Trimmed size (open): 11.00 x 8.50 cm
- Trimmed size (closed): 5.50 x 8.50 cm

### Please note:

- Allow for trim allowance and safety margin according to instructions.
- Arrange background graphics, images or graphics up to the edge of the data format.
- Tolerances may occur during production due to cutting, punching and folding processes.
- This sketch is not drawn to scale.
- Printing data: Instructions and templates can be found under the menu item "Printing data" at www.onlineprinters.com.