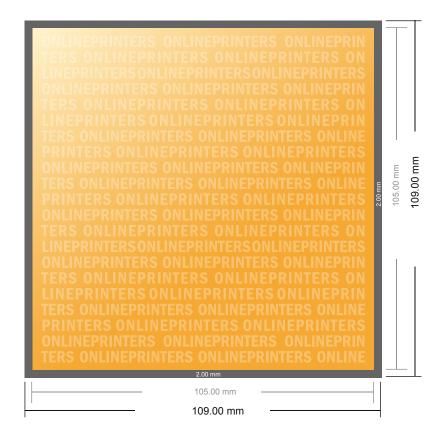

## Thank you cards Portrait

A6-Square • 2 pages

- Data format (incl. 2.00 mm bleed): 10.90 x 10.90 cm
- Trimmed size: 10.50 x 10.50 cm