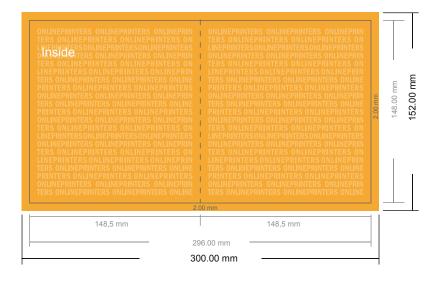

# Thank you cards Portrait

A5-Square • 4 pages

- Data format (incl. 2.00 mm bleed): 30.00 x 15.20 cm
- Trimmed size: 29.60 x 14.80 cm
- Trimmed size (closed): 14.80 x 14.80 cm

### Please note:

- Allow for trim allowance and safety margin according to instructions.
- Arrange background graphics, images or graphics up to the edge of the data format.
- Tolerances may occur during production due to cutting, punching and folding processes.
- This sketch is not drawn to scale.
- Printing data: Instructions and templates can be found under the menu item "Printing data" at www.onlineprinters.com.