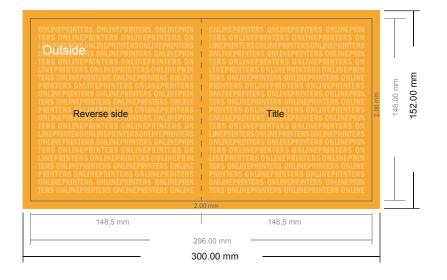

# Thank you cards Portrait

A5-Square • 4 pages

- Data format (incl. 2.00 mm bleed): 30.00 x 15.20 cm
- Trimmed size: 29.60 x 14.80 cm
- Trimmed size (closed): 14.80 x 14.80 cm

### Please note:

- Allow for trim allowance and safety margin according to instructions.
- Arrange background graphics, images or graphics up to the edge of the data format.
- Tolerances may occur during production due to cutting, punching and folding processes.
- This sketch is not drawn to scale.
- Printing data: Instructions and templates can be found under the menu item "Printing data" at www.onlineprinters.com.