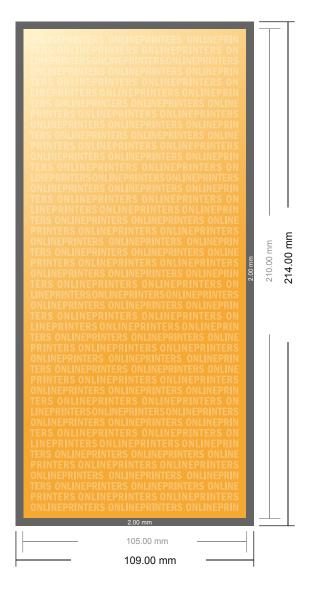

## Thank you cards Portrait

DL • 2 pages

- Data format (incl. 2.00 mm bleed): 10.90 x 21.40 cm
- Trimmed size: 10.50 x 21.00 cm

## Safety margin

Maintaining 4 mm space between the text/information and the edge of the trimmed format prevents undesirable cuts.