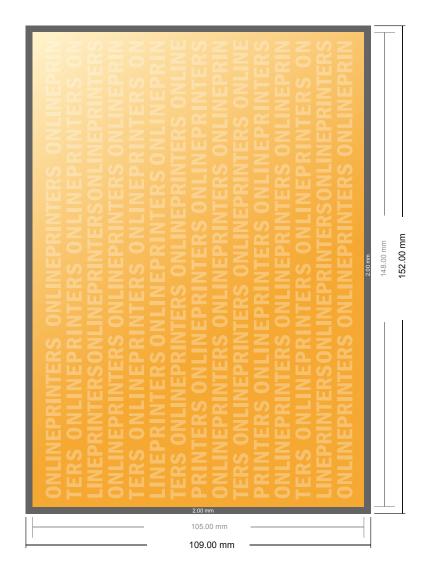

## Thank you cards Landscape

A6 • 2 pages

- Data format (incl. 2.00 mm bleed): 15.20 x 10.90 cm
- Trimmed size: 14.80 x 10.50 cm