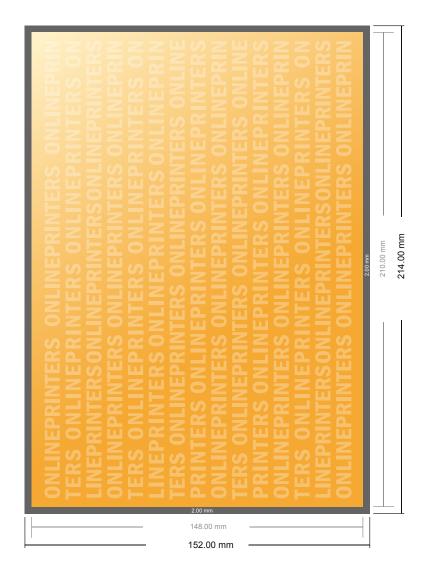

## Thank you cards Landscape

A5 • 2 pages

- Data format (incl. 2.00 mm bleed): 21.40 x 15.20 cm
- Trimmed size: 21.00 x 14.80 cm