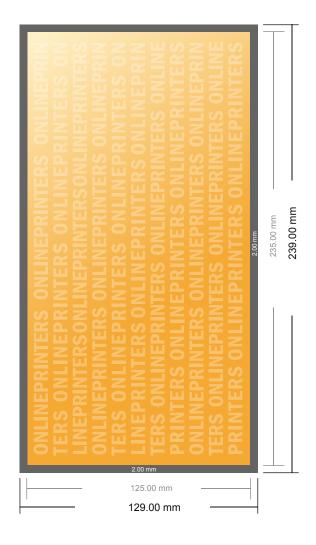

## Thank you cards Landscape

Maxi • 2 pages

- Data format (incl. 2.00 mm bleed): 23.90 x 12.90 cm
- Trimmed size: 23.50 x 12.50 cm

## Safety margin

Maintaining 4 mm space between the text/information and the edge of the trimmed format prevents undesirable cuts.