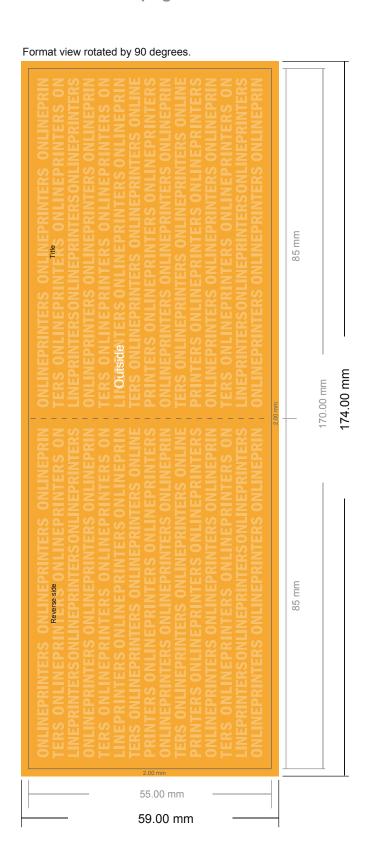

# Thank you cards Landscape

8.5 x 5.5 cm • 4 pages

- Data format (incl. 2.00 mm bleed): 17.40 x 5.90 cm
- Trimmed size (open): 17.00 x 5.50 cm
- Trimmed size (closed): 8.50 x 5.50 cm

## Safety margin

Maintaining 4 mm space between the text/information and the edge of the trimmed format prevents undesirable cuts.

### Please note:

- Allow for trim allowance and safety margin according to instructions.
- Arrange background graphics, images or graphics up to the edge of the data format.
- Tolerances may occur during production due to cutting, punching and folding processes.
- This sketch is not drawn to scale.
- Printing data: Instructions and templates can be found under the menu item "Printing data" at www.onlineprinters.com.