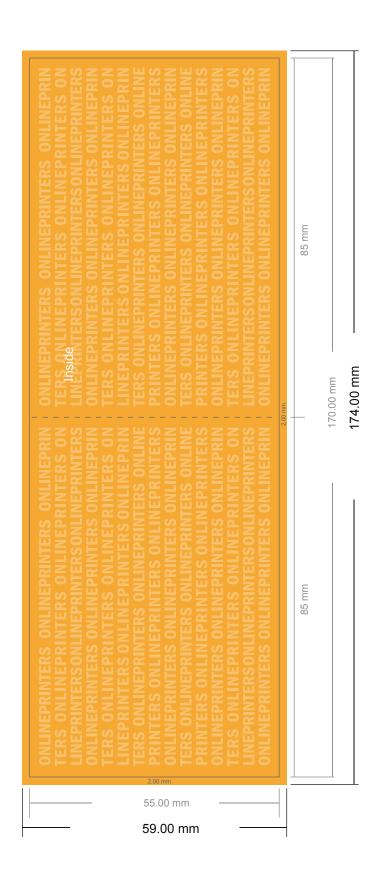

# Thank you cards Landscape

8.5 x 5.5 cm • 4 pages

- Data format (incl. 2.00 mm bleed): 17.40 x 5.90 cm
- Trimmed size (open): 17.00 x 5.50 cm
- Trimmed size (closed): 8.50 x 5.50 cm

## Safety margin

Maintaining 4 mm space between the text/information and the edge of the trimmed format prevents undesirable cuts.

### Please note:

- Allow for trim allowance and safety margin according to instructions.
- Arrange background graphics, images or graphics up to the edge of the data format.
- Tolerances may occur during production due to cutting, punching and folding processes.
- This sketch is not drawn to scale.
- Printing data: Instructions and templates can be found under the menu item "Printing data" at www.onlineprinters.com.