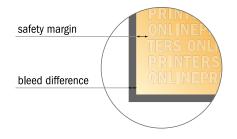

### Safety margin

Maintaining 4 mm space between the text/information and the edge of the trimmed format prevents undesirable cuts.