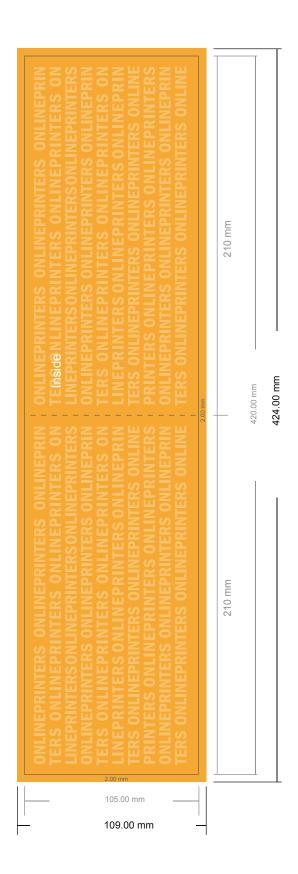

# Thank you cards Landscape

DL • 4 pages

- Data format (incl. 2.00 mm bleed): 42.40 x 10.90 cm
- Trimmed size (open): 42.00 x 10.50 cm
- Trimmed size (closed): 21.00 x 10.50 cm

### Safety margin

Maintaining 4 mm space between the text/information and the edge of the trimmed format prevents undesirable cuts.

#### Please note:

- Allow for trim allowance and safety margin according to instructions.
- Arrange background graphics, images or graphics up to the edge of the data format.
- Tolerances may occur during production due to cutting, punching and folding processes.
- This sketch is not drawn to scale.
- Printing data: Instructions and templates can be found under the menu item "Printing data" at www.onlineprinters.com.