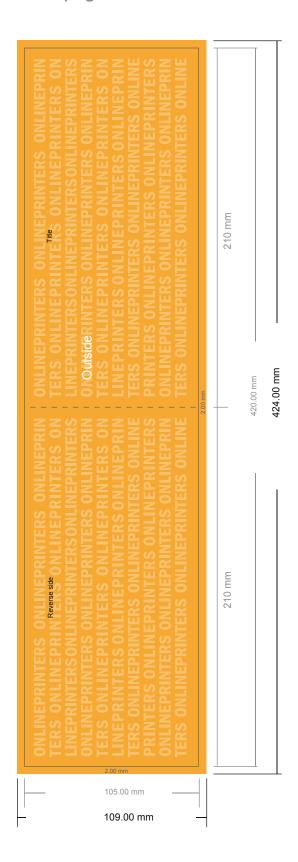

# Thank you cards Landscape

DL • 4 pages

- Data format (incl. 2.00 mm bleed): 42.40 x 10.90 cm
- Trimmed size (open): 42.00 x 10.50 cm
- Trimmed size (closed): 21.00 x 10.50 cm

### Safety margin

Maintaining 4 mm space between the text/information and the edge of the trimmed format prevents undesirable cuts.

#### Please note:

- Allow for trim allowance and safety margin according to instructions.
- Arrange background graphics, images or graphics up to the edge of the data format.
- Tolerances may occur during production due to cutting, punching and folding processes.
- This sketch is not drawn to scale.
- Printing data: Instructions and templates can be found under the menu item "Printing data" at www.onlineprinters.com.