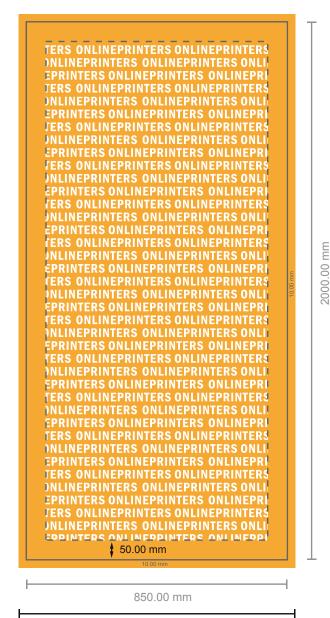

## Str. fabric banner incl. print

85.0 x 200.0 cm

870.00 mm

- Data format (incl. 10.00 mm inlay): 87.00 x 202.00 cm
- Trimmed size: 85.00 x 200.00 cm

#### Safety margin

2020.00 mm

Maintaining 50.00 mm space between the text/information and the edge of the trimmed format prevents undesirable cuts.