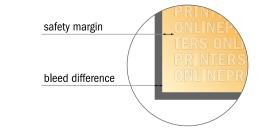

#### Safety margin

2020.00 mm

Maintaining 50.00 mm space between the text/information and the edge of the trimmed format prevents undesirable cuts.

#### Please note:

- Allow for trim allowance and safety margin according to instructions.
- Arrange background graphics, images or graphics up to the edge of the data format.
- Tolerances may occur during production due to cutting, punching and folding processes.
- This sketch is not drawn to scale.
- Printing data: Instructions and templates can be found under the menu item "Printing data" at www.onlineprinters.com.