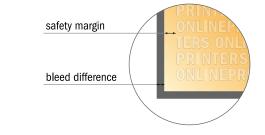

#### Safety margin

2020.00 mm

Maintaining 50.00 mm space between the text/information and the edge of the trimmed format prevents undesirable cuts.

#### Please note:

- Allow for trim allowance and safety margin according to instructions.
- Arrange background graphics, images or graphics up to the edge of the data format.
- Tolerances may occur during production due to cutting, punching and folding processes.
- This sketch is not drawn to scale.
- Printing data: Instructions and templates can be found under the menu item "Printing data" at www.onlineprinters.com.