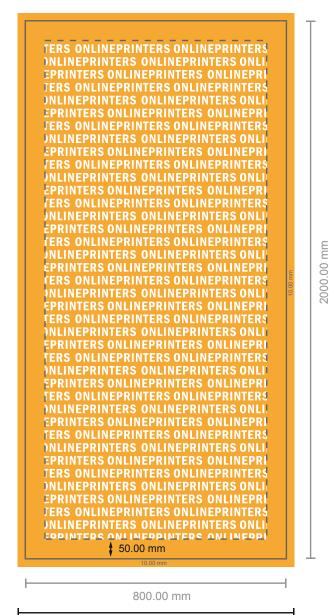

## Str. fabric banner incl. print

80.0 x 200.0 cm

820.00 mm

- Data format (incl. 10.00 mm inlay): 82.00 x 202.00 cm
- Trimmed size: 80.00 x 200.00 cm

#### Safety margin

2020.00 mm

Maintaining 50.00 mm space between the text/information and the edge of the trimmed format prevents undesirable cuts.