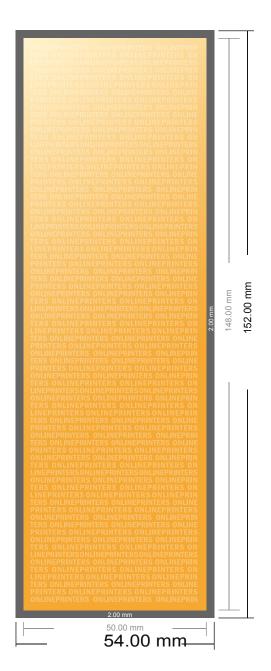

## Flyers & Leaflets eco/natural paper

**DIN-A6 Half** 

- Data format (incl. 2.00 mm bleed): 5.40 x 15.20 cm
- Trimmed size: 5.00 x 14.80 cm