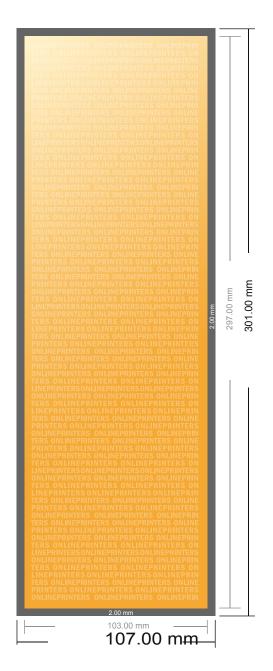

## Flyers & Leaflets eco/natural paper

**DIN-A4 Half** 

- Data format (incl. 2.00 mm bleed): 10.70 x 30.10 cm
- Trimmed size: 10.30 x 29.70 cm